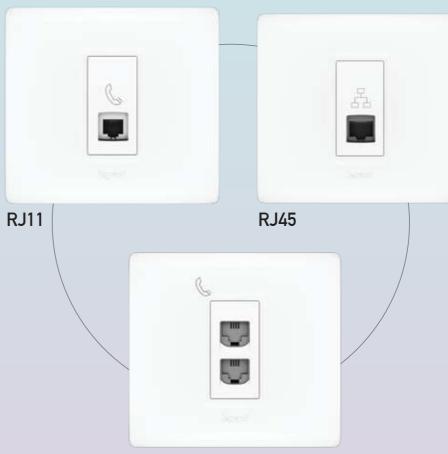

# UPGRADE TO FUTURE-READY CONNECTIVITY.

Double RJ11

Like a true all-rounder, the Allzy range offers RJ11, RJ45 and Double RJ11 sockets designed to deliver seamless connectivity for uninterrupted communication.