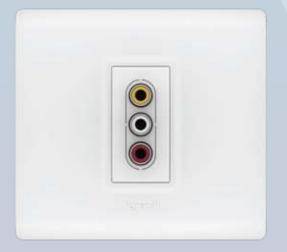

#### SEAMLESS PRESENTATIONS, DELIVERED.

Plug in your HDMI devices and experience high-definition audio and video easily with our HDMI Socket. With a range of Audio/Video and Projector connectors, make every presentation stand apart.

Audio/Video Connector