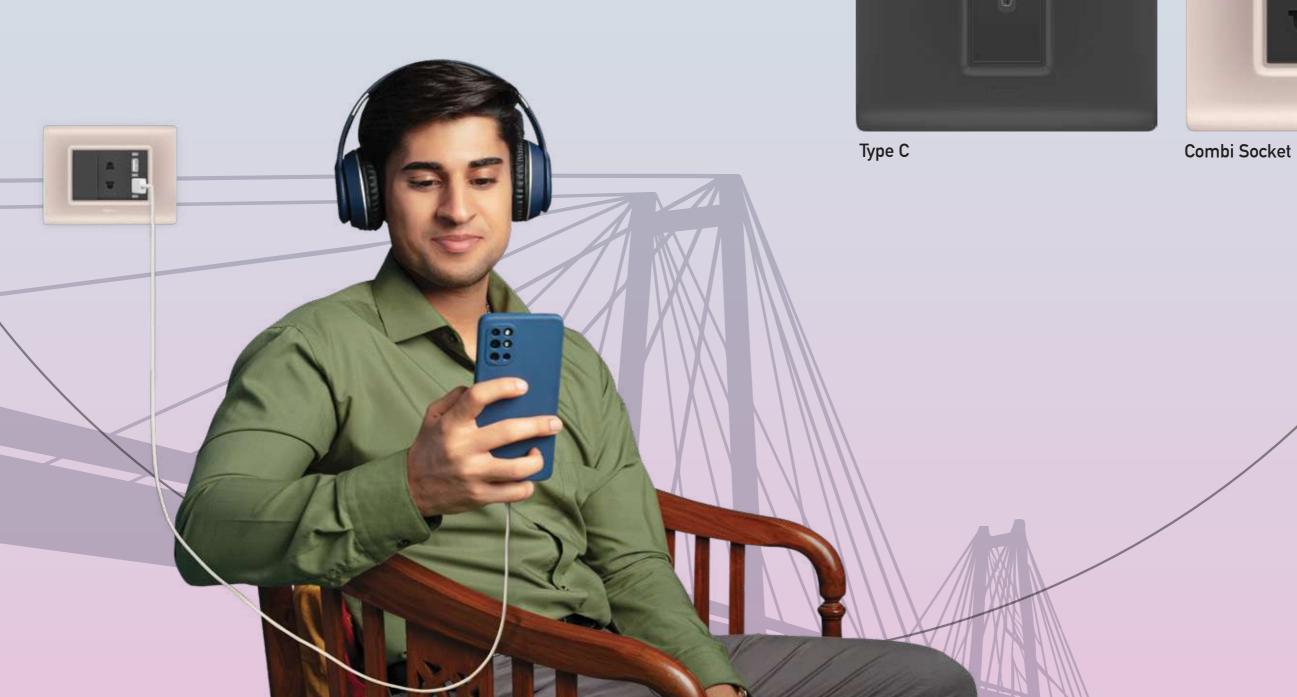

## CHARGING MADE FASTER AND SMARTER.

Take your pick from a host of **CRS-certified** rapid USB charging solutions that best suit your needs, ranging from 1.5A to 3A. Allzy also comes with a future-ready Type C USB charging solution to keep your devices fully charged at all times.