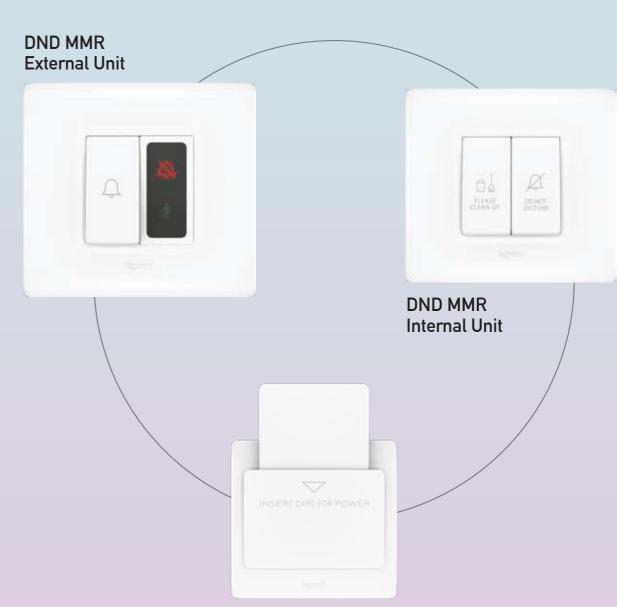

#### HOSPITALITY SOLUTIONS THAT MAKE A DIFFERENCE.

Discover a range of must-have hospitality solutions designed to enhance guest experience from the moment they check-in.

Key Card Switch + Key FOB