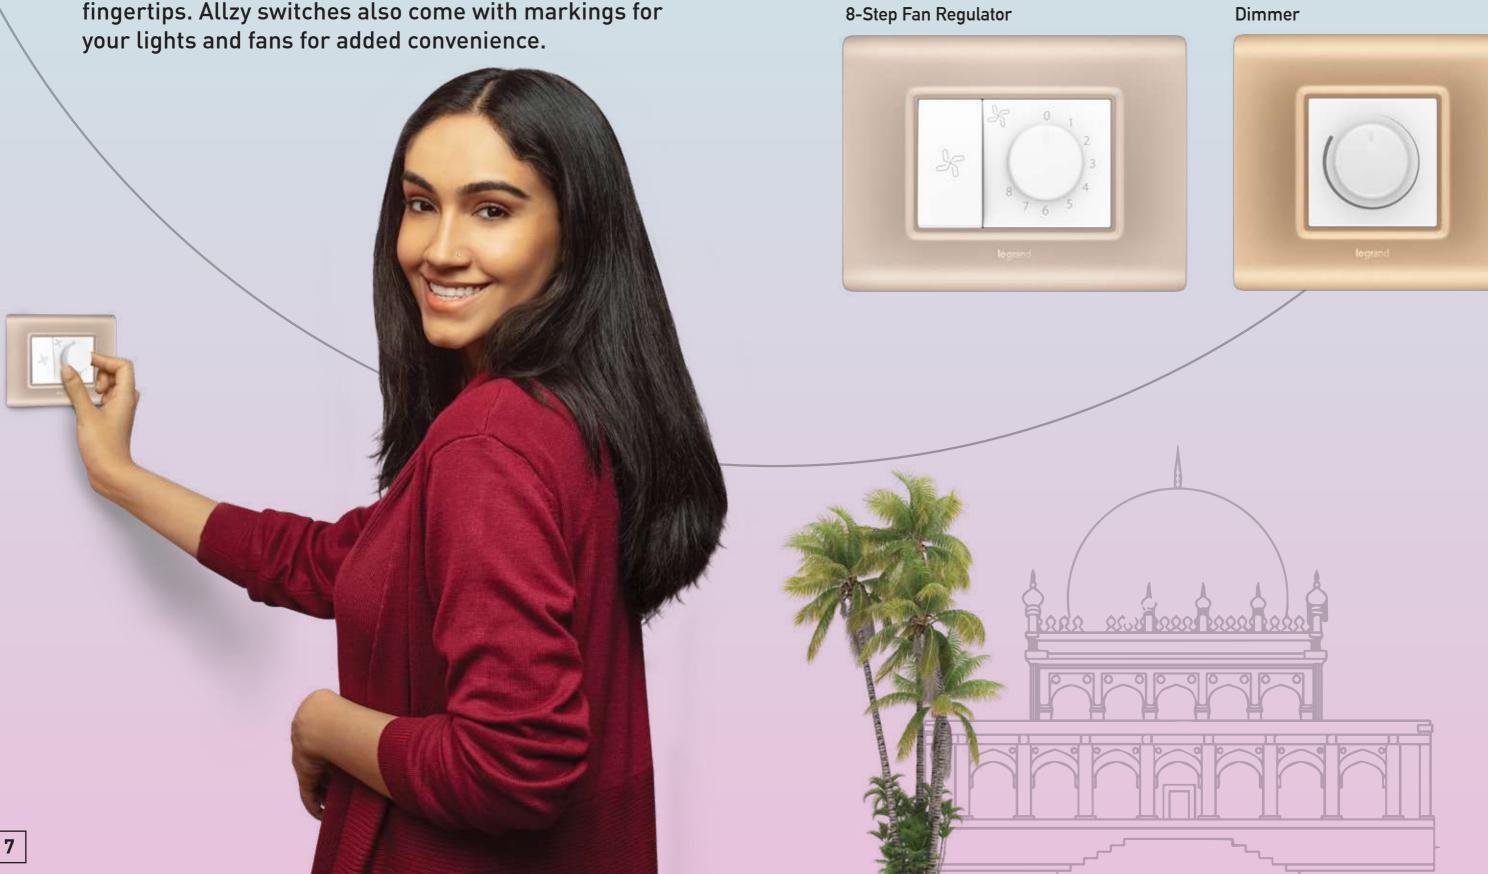

#### TURN UP COMFORT.

When it comes to adjusting the intensity of fans and lights, the state-of-the-art regulators and dimmers in the range are designed to provide enhanced speed accuracy at your fingertips. Allzy switches also come with markings for your lights and fans for added convenience.