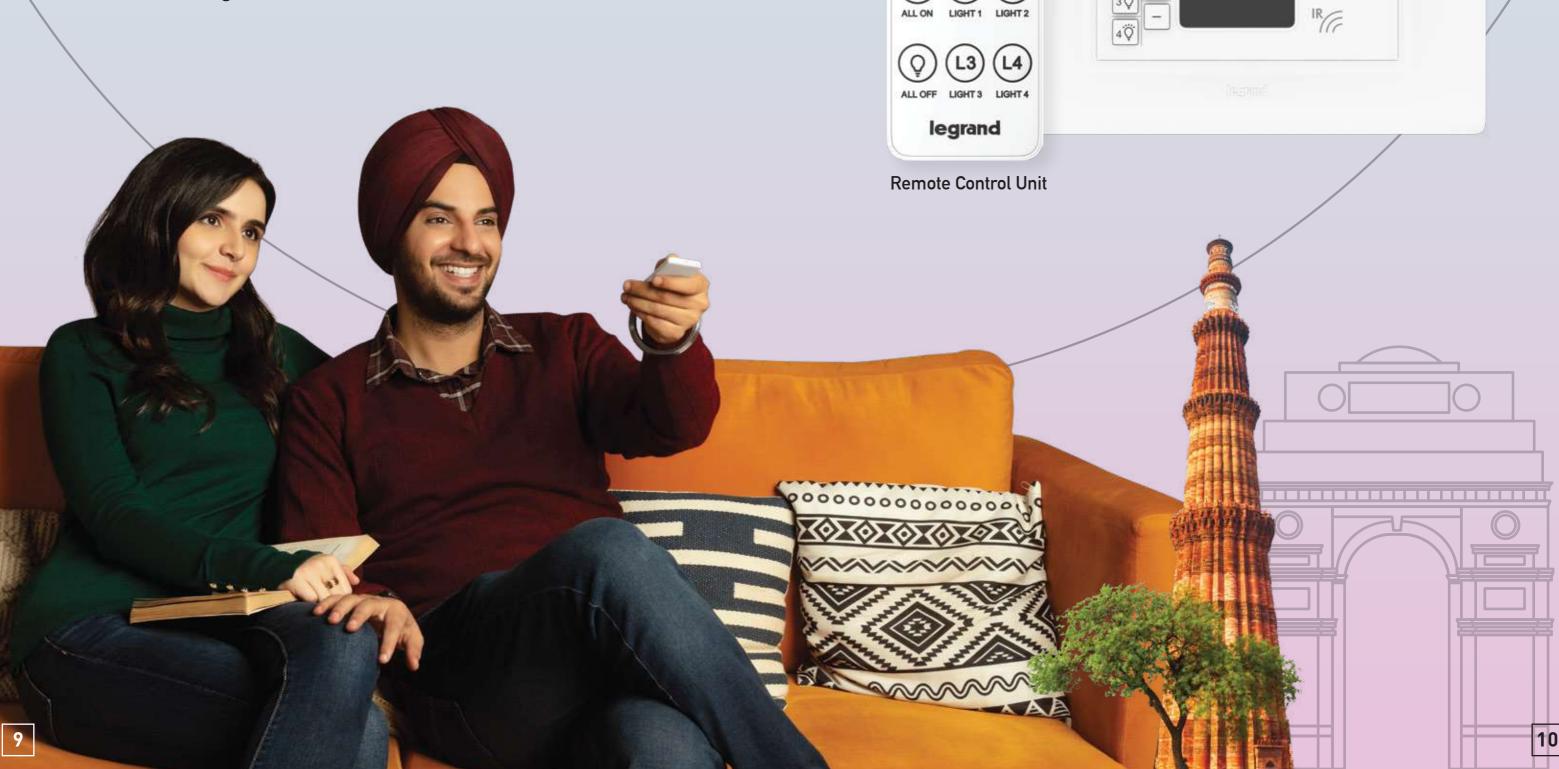

# GET EVERYTHING DONE WITHOUT GETTING UP.

Control up to 4 lights and a fan without moving an inch with Allzy's Remote Control Unit that comes with 4 switches and a fan regulator.