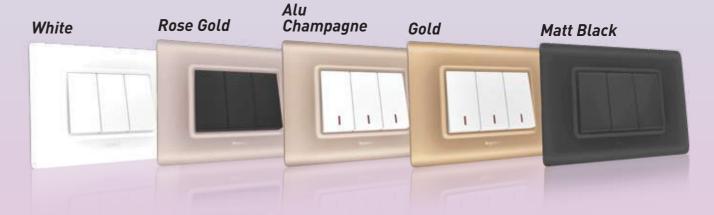

# 5 EXQUISITE PLATE FINISHES.

The Allzy range of switches comes in 5 attractive finishes that are a class apart. It also offers a range of mechanisms in black and white for you to choose from.

#### **Colour Plates:**