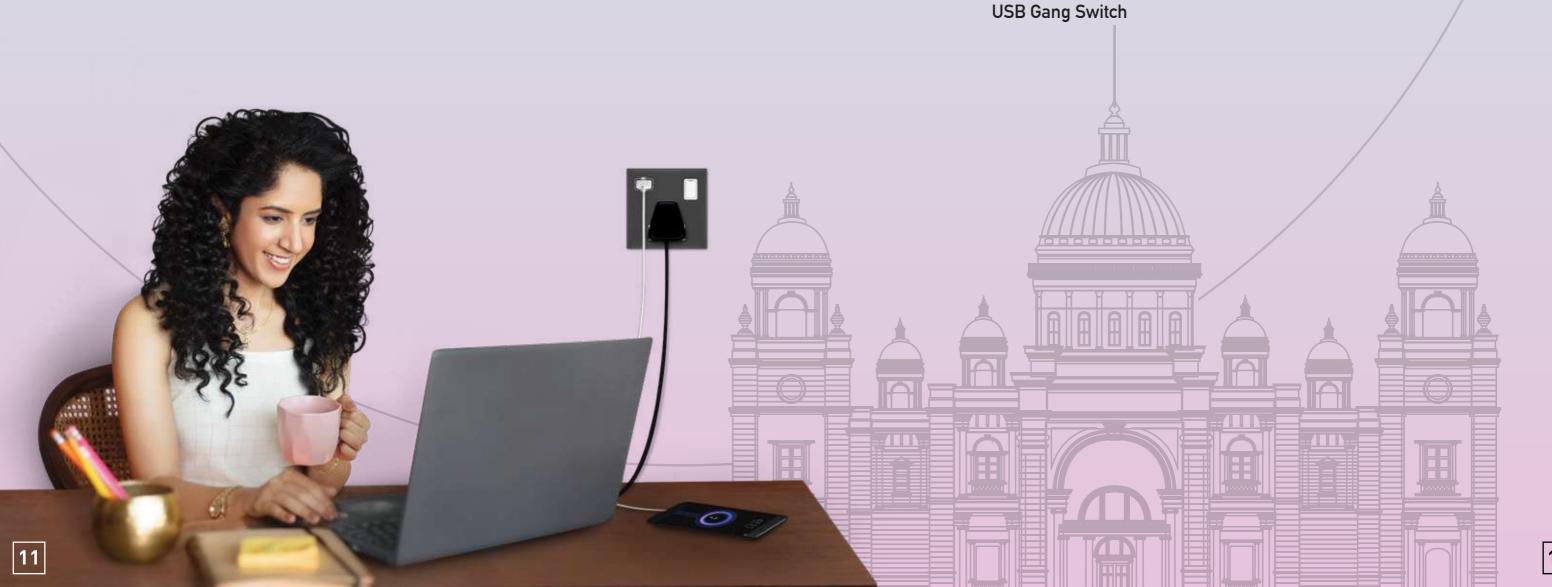

#### PLUG IN AND TAKE CHARGE, ALL AT ONCE.

Power your devices and appliances with a plug or a USB charger at the same time with the **CRS-certified** USB Gang Switch.