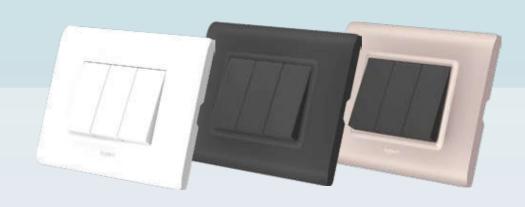

# 5 EXQUISITE PLATE FINISHES.

The Allzy range of switches comes in 5 attractive finishes that are a class apart. It also offers a range of mechanisms in black and white for you to choose from.

#### **Colour Plates:**