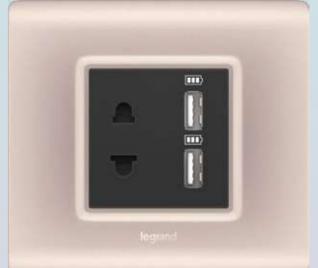

#### PLUG IN AND TAKE CHARGE, ALL AT ONCE.

Power your devices and appliances with a plug or a USB charger at the same time with the **CRS-certified** USB Gang Switch.