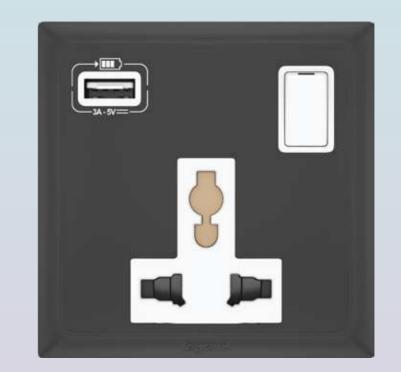

#### PLUG IN AND TAKE CHARGE, ALL AT ONCE.

Power your devices and appliances with a plug or a USB charger at the same time with the **CRS-certified** USB Gang Switch.