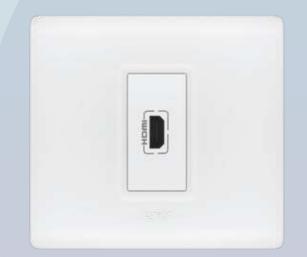

#### SEAMLESS PRESENTATIONS, DELIVERED.

Plug in your HDMI devices and experience high-definition audio and video easily with our HDMI Socket. With a range of Audio/Video and Projector connectors, make every presentation stand apart.