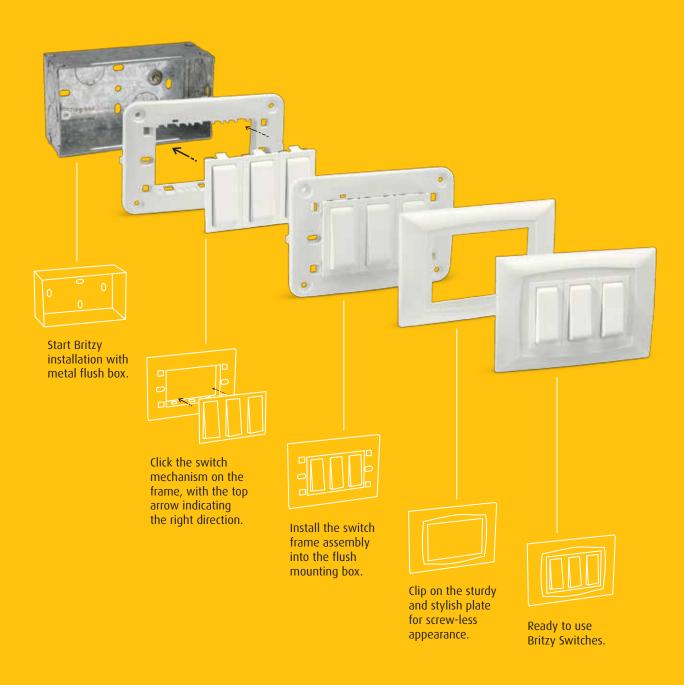

Protection from shock

All terminals and screws on switches and sockets are fully shrouded, ensuring no accidental contact and protection from shock.

Easy to install

The flexible clip-on mechanism enables easy installation or uninstallation on the plate frame. We've made it as simple as possible.

always rely on.

Easy-to-follow instructions

Mounting indications make sure you fix the switches and accessories the right way. There's no room for error.

Child-proof shutters

Britzy sockets are equipped with safety shutters that ensure your child's safety. Now there's one less reason to worry.

## SMART TO INSTALL MECHANISM