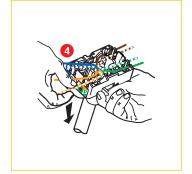

| 6734 99<br>245 x 172 |

All sizes are H x W x D in mm



### ■ TECHNICAL DATA RJ45 Cat.No 6734 45

| UTP ( | Cat 6 | 6734 45 |
|-------|-------|---------|





























### ■ TECHNICAL DATA RJ45 (continued) Cat.No 6734 45















### **A** SAFETY INSTRUCTIONS



This product should be installed in line with installation rules, preferably by a qualified electrician. Incorrect installation and use can lead to risk of electric shock or fire.

Before carrying out the installation, read the instructions and take account of the product's specific mounting location.

Do not open up, dismantle, alter or modify the device except where specifically required to do so by the instructions. All Legrand products must be opened and repaired exclusively by personnel trained and approved by Legrand.

Any unauthorised opening or repair completely cancels all liabilities and the rights to replacement and guarantees.

Use only Legrand brand accessories.



### ■ TECHNICAL DATA KEY CARD SWITCH Cat.Nos 6734 80 - 6734 83

### Ch