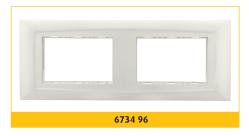

### **WHITE PLATES WITH FRAME**

Sleek and curvy plates with elegant looks comes with sturdy support frame for solid strength

| PACK           | CAT. NOS |                            | Dimensions |
|----------------|----------|----------------------------|------------|
| 20/200         | 6734 91  | Plate & Frame<br>1 module  | 86 x 86    |
| 20/200         | 6734 92  | Plate & Frame<br>2 modules | 86 x 86    |
| <b>10</b> /100 | 6734 93  | Plate & Frame<br>3 modules | 121 x 86   |
| <b>10</b> /100 | 6734 94  | Plate & Frame<br>4 modules | 146 x 86   |
| <b>5</b> /50   | 6734 96  | Plate & Frame 6 modules    | 224 x 86   |
| <b>5</b> /50   | 6734 98  | Plate & Frame<br>8 modules | 245 x 86   |

Metal flush box & Plastic surface box 18 modules will be shortly introduced

|                                | BOXES                           |                                              |                             | PLATES                                                                                                                                                                                                                                                                                                                                                                                                                                                                                                                                                                                                                                                                                                                                                                                                                                                                                                                                                                                                                                                                                                                                                                                                                                                                                                                                                                                                                                                                                                                                                                                                                                                                                                                                                                                                                                                                                                                                                                                                                                                                                                                         |                      |
|--------------------------------|---------------------------------|----------------------------------------------|-----------------------------|--------------------------------------------------------------------------------------------------------------------------------------------------------------------------------------------------------------------------------------------------------------------------------------------------------------------------------------------------------------------------------------------------------------------------------------------------------------------------------------------------------------------------------------------------------------------------------------------------------------------------------------------------------------------------------------------------------------------------------------------------------------------------------------------------------------------------------------------------------------------------------------------------------------------------------------------------------------------------------------------------------------------------------------------------------------------------------------------------------------------------------------------------------------------------------------------------------------------------------------------------------------------------------------------------------------------------------------------------------------------------------------------------------------------------------------------------------------------------------------------------------------------------------------------------------------------------------------------------------------------------------------------------------------------------------------------------------------------------------------------------------------------------------------------------------------------------------------------------------------------------------------------------------------------------------------------------------------------------------------------------------------------------------------------------------------------------------------------------------------------------------|----------------------|
| Modules                        | Metal flush boxes               |                                              | Plastic surface box         | kes                                                                                                                                                                                                                                                                                                                                                                                                                                                                                                                                                                                                                                                                                                                                                                                                                                                                                                                                                                                                                                                                                                                                                                                                                                                                                                                                                                                                                                                                                                                                                                                                                                                                                                                                                                                                                                                                                                                                                                                                                                                                                                                            | White                |
|                                | HxWxD                           |                                              | HxWxD                       |                                                                                                                                                                                                                                                                                                                                                                                                                                                                                                                                                                                                                                                                                                                                                                                                                                                                                                                                                                                                                                                                                                                                                                                                                                                                                                                                                                                                                                                                                                                                                                                                                                                                                                                                                                                                                                                                                                                                                                                                                                                                                                                                |                      |
| 1 module                       | 6890 60<br>75.7 x 75.7 x 50.8   |                                              | 6890 70<br>86 x 86 x 45     |                                                                                                                                                                                                                                                                                                                                                                                                                                                                                                                                                                                                                                                                                                                                                                                                                                                                                                                                                                                                                                                                                                                                                                                                                                                                                                                                                                                                                                                                                                                                                                                                                                                                                                                                                                                                                                                                                                                                                                                                                                                                                                                                | 6734 91<br>86 x 86   |
| 2 x 1 modules                  | 6890 60<br>75.7 x 75.7 x 50.8   |                                              | 6890 70<br>86 x 86 x 45     |                                                                                                                                                                                                                                                                                                                                                                                                                                                                                                                                                                                                                                                                                                                                                                                                                                                                                                                                                                                                                                                                                                                                                                                                                                                                                                                                                                                                                                                                                                                                                                                                                                                                                                                                                                                                                                                                                                                                                                                                                                                                                                                                | 6734 92<br>86 x 86   |
| 2 modules                      |                                 |                                              |                             |                                                                                                                                                                                                                                                                                                                                                                                                                                                                                                                                                                                                                                                                                                                                                                                                                                                                                                                                                                                                                                                                                                                                                                                                                                                                                                                                                                                                                                                                                                                                                                                                                                                                                                                                                                                                                                                                                                                                                                                                                                                                                                                                |                      |
| 1 + 2 modules<br>2 + 1 modules | 6890 61<br>98.9 x 75.7 x 50.8   |                                              | 6890 71<br>121 x 86 x 45    |                                                                                                                                                                                                                                                                                                                                                                                                                                                                                                                                                                                                                                                                                                                                                                                                                                                                                                                                                                                                                                                                                                                                                                                                                                                                                                                                                                                                                                                                                                                                                                                                                                                                                                                                                                                                                                                                                                                                                                                                                                                                                                                                | 6734 93<br>121 x 86  |
| 3 x 1 modules                  |                                 |                                              |                             |                                                                                                                                                                                                                                                                                                                                                                                                                                                                                                                                                                                                                                                                                                                                                                                                                                                                                                                                                                                                                                                                                                                                                                                                                                                                                                                                                                                                                                                                                                                                                                                                                                                                                                                                                                                                                                                                                                                                                                                                                                                                                                                                |                      |
| 1 + 1 + 2 modules              | 6890 62<br>136 x 75.7 x 50.8    |                                              | 6890 72<br>146 x 86 x 45    | No.                                                                                                                                                                                                                                                                                                                                                                                                                                                                                                                                                                                                                                                                                                                                                                                                                                                                                                                                                                                                                                                                                                                                                                                                                                                                                                                                                                                                                                                                                                                                                                                                                                                                                                                                                                                                                                                                                                                                                                                                                                                                                                                            | 6734 94<br>146 x 86  |
| 2 + 2 modules<br>4 x 1 modules |                                 | Ť                                            |                             | Ť                                                                                                                                                                                                                                                                                                                                                                                                                                                                                                                                                                                                                                                                                                                                                                                                                                                                                                                                                                                                                                                                                                                                                                                                                                                                                                                                                                                                                                                                                                                                                                                                                                                                                                                                                                                                                                                                                                                                                                                                                                                                                                                              |                      |
| 6 x 1 modules                  | 6890 63<br>213.4 x 75.7 x 50.8  |                                              | 6890 73<br>224 x 86 x 45    | 100 P. 11                                                                                                                                                                                                                                                                                                                                                                                                                                                                                                                                                                                                                                                                                                                                                                                                                                                                                                                                                                                                                                                                                                                                                                                                                                                                                                                                                                                                                                                                                                                                                                                                                                                                                                                                                                                                                                                                                                                                                                                                                                                                                                                      | 6734 96<br>224 x 86  |
| 8 x 1 modules                  | 6890 65<br>231.2 x 75.7 x 50.8  |                                              | 6890 75<br>245.2 x 86 x 45  | 1000 m                                                                                                                                                                                                                                                                                                                                                                                                                                                                                                                                                                                                                                                                                                                                                                                                                                                                                                                                                                                                                                                                                                                                                                                                                                                                                                                                                                                                                                                                                                                                                                                                                                                                                                                                                                                                                                                                                                                                                                                                                                                                                                                         | 6734 98<br>245 x 86  |
| 8 (2 rows x 4) modules         | 6890 64<br>136.6 x 136.8 x 61   | 000                                          | 6890 74<br>146 x 172 x 45   | Property of the state of the st | 6734 95<br>146 x 172 |
| 12 (2 rows x 6) modules        | 6890 66<br>215 x 145.3 x 61.2   | 6000<br>6000<br>6000<br>6000<br>6000<br>6000 | 6890 76<br>224 x 172 x 45   | P O O O                                                                                                                                                                                                                                                                                                                                                                                                                                                                                                                                                                                                                                                                                                                                                                                                                                                                                                                                                                                                                                                                                                                                                                                                                                                                                                                                                                                                                                                                                                                                                                                                                                                                                                                                                                                                                                                                                                                                                                                                                                                                                                                        | 6734 97<br>224 x 172 |
| 16 (2 rows x 8) modules        | 6890 67<br>232.8 x 147.4 x 61.2 | 00000                                        | 6890 77<br>245.2 x 172 x 45 |                                                                                                                                                                                                                                                                                                                                                                                                                                                                                                                                                                                                                                                                                                                                                                                                                                                                                                                                                                                                                                                                                                                                                                                                                                                                                                                                                                                                                                                                                                                                                                                                                                                                                                                                                                                                                                                                                                                                                                                                                                                                                                                                | 6734 99<br>245 x 172 |