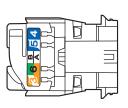

### ■ TECHNICAL DATA RJ45 Cat.No 6734 45

| UTP ( | Cat 6 | 6734 45 |
|-------|-------|---------|

### ■ TECHNICAL DATA RJ45 (continued) Cat.No 6734 45