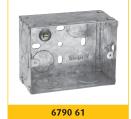

### FLUSH MOUNTING BOXES-METAL

 Boxes are with top, bottom, side and back wall knockout for conduit entry from any direction

| entry from any direction  Possible to break open knockout without any special tool |          |                                          | 10/50                                         | 6890 70                 |      | P <b>l</b> astic<br>surface box | 86 x 86 x 45          |                                                      |                  |
|------------------------------------------------------------------------------------|----------|------------------------------------------|-----------------------------------------------|-------------------------|------|---------------------------------|-----------------------|------------------------------------------------------|------------------|
| PACK                                                                               | CAT. NOS |                                          |                                               | Dimensions              |      |                                 | •                     | 1 & 2 modules                                        |                  |
| 40                                                                                 | 6890 60  |                                          | Metal flush box<br>1 & 2 modules              | 75.7 x 75.7<br>x 50.8   | 5/35 | 6890 71                         |                       | Plastic<br>surface box<br>3 modules                  | 121 x 86 x 45    |
| 40                                                                                 | 6890 61  |                                          | Metal flush box<br>3 modules                  | 98.9 x 75.7<br>x 50.8   | 5/25 | 6890 72                         | TO THE REAL PROPERTY. | Plastic<br>surface box<br>4 modules                  | 146 x 86 x 45    |
| 40                                                                                 | 6890 62  |                                          | Metal flush box<br>4 modules                  | 136 x 75.7<br>x 50.8    | 1/10 | 6890 73                         | 100 mg                | Plastic<br>surface box<br>6 modules                  | 224 x 86 x 45    |
| 40                                                                                 | 6890 63  |                                          | Metal flush box<br>6 modules                  | 213.4 x 75.7<br>x 50.8  | 2/10 | 6890 74                         | Prof                  | Plastic surface box<br>8 (2 rows x 4)                | 146 x 172 x 45   |
| 20                                                                                 | 6890 64  | 0000                                     | Metal flush box<br>8 (2 rows x 4)<br>modules  | 136.6 x 136.8<br>x 61   |      |                                 |                       | modules                                              |                  |
| 40                                                                                 | 6890 65  | \$ 5 ° ° ° ° ° ° ° ° ° ° ° ° ° ° ° ° ° ° | Metal flush box<br>8 modules                  | 231.2 x 75.7<br>x 50.8  | 1/10 | 6890 75                         | 100000                | Plastic<br>surface box<br>8 modules                  | 245.2 x 86 x 45  |
| 10                                                                                 | 6890 66  | 0000                                     | Metal flush box<br>12 (2 rows x 6)<br>modules | 215 x 145.3<br>x 61.2   | 1/10 | 6890 76                         | 0000                  | Plastic<br>surface box<br>12 (2 rows x 6)<br>modules | 224 x 172 x 45   |
| 10                                                                                 | 6890 67  | 0 0 0                                    | Metal flush box<br>16 (2 rows x 8)<br>modules | 232.8 x 147.4<br>x 61.2 | 1/10 | 6890 77                         |                       | Plastic<br>surface box<br>16 (2 rows x 8)<br>modules | 245.2 x 172 x 45 |

Metal flush box & Plastic surface box 18 modules will be shortly introduced

|                                | BOXES                           |                                              |                             | PLATES                                                                                                                                                                                                                                                                                                                                                                                                                                                                                                                                                                                                                                                                                                                                                                                                                                                                                                                                                                                                                                                                                                                                                                                                                                                                                                                                                                                                                                                                                                                                                                                                                                                                                                                                                                                                                                                                                                                                                                                                                                                                                                                         |                      |
|--------------------------------|---------------------------------|----------------------------------------------|-----------------------------|--------------------------------------------------------------------------------------------------------------------------------------------------------------------------------------------------------------------------------------------------------------------------------------------------------------------------------------------------------------------------------------------------------------------------------------------------------------------------------------------------------------------------------------------------------------------------------------------------------------------------------------------------------------------------------------------------------------------------------------------------------------------------------------------------------------------------------------------------------------------------------------------------------------------------------------------------------------------------------------------------------------------------------------------------------------------------------------------------------------------------------------------------------------------------------------------------------------------------------------------------------------------------------------------------------------------------------------------------------------------------------------------------------------------------------------------------------------------------------------------------------------------------------------------------------------------------------------------------------------------------------------------------------------------------------------------------------------------------------------------------------------------------------------------------------------------------------------------------------------------------------------------------------------------------------------------------------------------------------------------------------------------------------------------------------------------------------------------------------------------------------|----------------------|
| Modules                        | Metal flush boxes               |                                              | Plastic surface box         | kes                                                                                                                                                                                                                                                                                                                                                                                                                                                                                                                                                                                                                                                                                                                                                                                                                                                                                                                                                                                                                                                                                                                                                                                                                                                                                                                                                                                                                                                                                                                                                                                                                                                                                                                                                                                                                                                                                                                                                                                                                                                                                                                            | White                |
|                                | HxWxD                           |                                              | HxWxD                       |                                                                                                                                                                                                                                                                                                                                                                                                                                                                                                                                                                                                                                                                                                                                                                                                                                                                                                                                                                                                                                                                                                                                                                                                                                                                                                                                                                                                                                                                                                                                                                                                                                                                                                                                                                                                                                                                                                                                                                                                                                                                                                                                |                      |
| 1 module                       | 6890 60<br>75.7 x 75.7 x 50.8   |                                              | 6890 70<br>86 x 86 x 45     |                                                                                                                                                                                                                                                                                                                                                                                                                                                                                                                                                                                                                                                                                                                                                                                                                                                                                                                                                                                                                                                                                                                                                                                                                                                                                                                                                                                                                                                                                                                                                                                                                                                                                                                                                                                                                                                                                                                                                                                                                                                                                                                                | 6734 91<br>86 x 86   |
| 2 x 1 modules                  | 6890 60<br>75.7 x 75.7 x 50.8   |                                              | 6890 70<br>86 x 86 x 45     |                                                                                                                                                                                                                                                                                                                                                                                                                                                                                                                                                                                                                                                                                                                                                                                                                                                                                                                                                                                                                                                                                                                                                                                                                                                                                                                                                                                                                                                                                                                                                                                                                                                                                                                                                                                                                                                                                                                                                                                                                                                                                                                                | 6734 92<br>86 x 86   |
| 2 modules                      |                                 |                                              |                             |                                                                                                                                                                                                                                                                                                                                                                                                                                                                                                                                                                                                                                                                                                                                                                                                                                                                                                                                                                                                                                                                                                                                                                                                                                                                                                                                                                                                                                                                                                                                                                                                                                                                                                                                                                                                                                                                                                                                                                                                                                                                                                                                |                      |
| 1 + 2 modules<br>2 + 1 modules | 6890 61<br>98.9 x 75.7 x 50.8   |                                              | 6890 71<br>121 x 86 x 45    |                                                                                                                                                                                                                                                                                                                                                                                                                                                                                                                                                                                                                                                                                                                                                                                                                                                                                                                                                                                                                                                                                                                                                                                                                                                                                                                                                                                                                                                                                                                                                                                                                                                                                                                                                                                                                                                                                                                                                                                                                                                                                                                                | 6734 93<br>121 x 86  |
| 3 x 1 modules                  |                                 |                                              |                             |                                                                                                                                                                                                                                                                                                                                                                                                                                                                                                                                                                                                                                                                                                                                                                                                                                                                                                                                                                                                                                                                                                                                                                                                                                                                                                                                                                                                                                                                                                                                                                                                                                                                                                                                                                                                                                                                                                                                                                                                                                                                                                                                |                      |
| 1 + 1 + 2 modules              | 6890 62<br>136 x 75.7 x 50.8    |                                              | 6890 72<br>146 x 86 x 45    | No.                                                                                                                                                                                                                                                                                                                                                                                                                                                                                                                                                                                                                                                                                                                                                                                                                                                                                                                                                                                                                                                                                                                                                                                                                                                                                                                                                                                                                                                                                                                                                                                                                                                                                                                                                                                                                                                                                                                                                                                                                                                                                                                            | 6734 94<br>146 x 86  |
| 2 + 2 modules<br>4 x 1 modules |                                 | Ť                                            |                             | Ť                                                                                                                                                                                                                                                                                                                                                                                                                                                                                                                                                                                                                                                                                                                                                                                                                                                                                                                                                                                                                                                                                                                                                                                                                                                                                                                                                                                                                                                                                                                                                                                                                                                                                                                                                                                                                                                                                                                                                                                                                                                                                                                              |                      |
| 6 x 1 modules                  | 6890 63<br>213.4 x 75.7 x 50.8  |                                              | 6890 73<br>224 x 86 x 45    | 100 P. 11                                                                                                                                                                                                                                                                                                                                                                                                                                                                                                                                                                                                                                                                                                                                                                                                                                                                                                                                                                                                                                                                                                                                                                                                                                                                                                                                                                                                                                                                                                                                                                                                                                                                                                                                                                                                                                                                                                                                                                                                                                                                                                                      | 6734 96<br>224 x 86  |
| 8 x 1 modules                  | 6890 65<br>231.2 x 75.7 x 50.8  |                                              | 6890 75<br>245.2 x 86 x 45  | 1000 m                                                                                                                                                                                                                                                                                                                                                                                                                                                                                                                                                                                                                                                                                                                                                                                                                                                                                                                                                                                                                                                                                                                                                                                                                                                                                                                                                                                                                                                                                                                                                                                                                                                                                                                                                                                                                                                                                                                                                                                                                                                                                                                         | 6734 98<br>245 x 86  |
| 8 (2 rows x 4) modules         | 6890 64<br>136.6 x 136.8 x 61   | 000                                          | 6890 74<br>146 x 172 x 45   | Property of the state of the st | 6734 95<br>146 x 172 |
| 12 (2 rows x 6) modules        | 6890 66<br>215 x 145.3 x 61.2   | 6000<br>6000<br>6000<br>6000<br>6000<br>6000 | 6890 76<br>224 x 172 x 45   | P O O O                                                                                                                                                                                                                                                                                                                                                                                                                                                                                                                                                                                                                                                                                                                                                                                                                                                                                                                                                                                                                                                                                                                                                                                                                                                                                                                                                                                                                                                                                                                                                                                                                                                                                                                                                                                                                                                                                                                                                                                                                                                                                                                        | 6734 97<br>224 x 172 |
| 16 (2 rows x 8) modules        | 6890 67<br>232.8 x 147.4 x 61.2 | 00000                                        | 6890 77<br>245.2 x 172 x 45 |                                                                                                                                                                                                                                                                                                                                                                                                                                                                                                                                                                                                                                                                                                                                                                                                                                                                                                                                                                                                                                                                                                                                                                                                                                                                                                                                                                                                                                                                                                                                                                                                                                                                                                                                                                                                                                                                                                                                                                                                                                                                                                                                | 6734 99<br>245 x 172 |