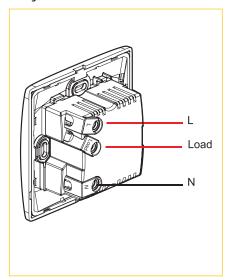

risk of electric shock or fire.

Before carrying out the installation, read the instructions and take account of the product's specific mounting location.

Do not open up, dismantle, alter or modify the device except where specifically required to do so by the instructions. All Legrand products must be opened and repaired exclusively by personnel trained and approved by Legrand.

Any unauthorised opening or repair completely cancels all liabilities and the rights to replacement and guarantees.

Use only Legrand brand accessories.



### ■ TECHNICAL DATA KEY CARD SWITCH Cat.Nos 6734 80 - 6734 83

### Characteristics

| 16 A max                                          |
|---------------------------------------------------|
| 16 A / 230 V~μcosφ = 1<br>4 A / 230 V~μcosφ = 0.6 |

### Wiring



### **Operation**



### Utilization



- 1. 1800 W incandescent or halogen with ferromagnetic transformer.
- 2. 800 W inductive (motor).
- 3. 400 VA compensated fluorescent.
- 4. 800 VA fluorescent with electronic ballast.

**Important:** For load higher than indicated in the above table, use a contactor.

### Disassembly





### ■ TECHNICAL DATA HOTEL BEDROOM CALL INDICATOR AND INTERNAL CONTROL UNIT Cat.Nos 6734 81 / 6734 82

### Characteristics



| Voltage      |             |                   | Audible signal                |
|--------------|-------------|-------------------|-------------------------------|
| 230 V~ 50 Hz | 2 x 2.5 mm² | - 5 °C<br>+ 40 °C | 230 V~ / 250 mA<br>70 - 90 dB |

### Description







### Wiring



### **Operation**

















**Note:** If both bu