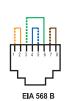

### ■ TECHNICAL DATA RJ45 Cat.No 6734 45

| UTP ( | Cat 6 | 6734 45 |
|-------|-------|---------|