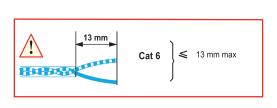

### ■ TECHNICAL DATA RJ45 Cat.No 6734 45

| UTP ( | Cat 6 | 6734 45 |
|-------|-------|---------|

### ■ TECHNICAL DATA RJ45 (continued) Cat.No 6734 45