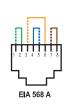

### ■ TECHNICAL DATA RJ45 Cat.No 6734 45

| UTP ( | Cat 6 | 6734 45 |
|-------|-------|---------|

### ■ TECHNICAL DATA RJ45 (continued) Cat.No 6734 45