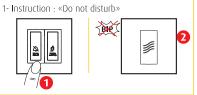

### **Operation**

**Note:** If both buttons are pressed simultaneously, priority is given to the «don't disturb» call