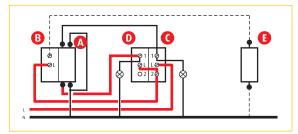

30 V~μcosφ = 1<br>4 A / 230 V~μcosφ = 0.6 |

### Wiring



### **Operation**



### Utilization



- 1. 1800 W incandescent or halogen with ferromagnetic transformer.
- 2. 800 W inductive (motor).
- 3. 400 VA compensated fluorescent.
- 4. 800 VA fluorescent with electronic ballast.

**Important:** For load higher than indicated in the above table, use a contactor.

### Disassembly





### ■ TECHNICAL DATA HOTEL BEDROOM CALL INDICATOR AND INTERNAL CONTROL UNIT Cat.Nos 6734 81 / 6734 82

### Characteristics



| Voltage      |             |                   | Audible signal                |
|--------------|-------------|-------------------|-------------------------------|
| 230 V~ 50 Hz | 2 x 2.5 mm² | - 5 °C<br>+ 40 °C | 230 V~ / 250 mA<br>70 - 90 dB |

### Description







### Wiring



### **Operation**

















**Note:** If both buttons are pressed simultaneously, priority is given to the «don't disturb» call





### Assembly



# BILL SWITCHES

## THE NO PROBLEM STORY

There is a reason why Britzy is the No Problem Switch. Imagine no more confusion at the switchboard thanks to crystal clear laser markings indicating the functions. Imagine never having to worry about the safety of your kids around sockets. Most importantly, imagine performance that lasts for over 1,00,000 clicks and looks great on your wall. Britzy thought about all the little things you didn't think about so you wouldn't need to fret about them later on, especially when using the wiring accessories.

A lot of attention goes into every switch we make to ensure safety and comfort. These small