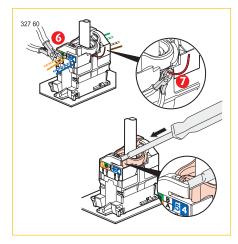

### ■ TECHNICAL DATA KEY CARD SWITCH Cat.Nos 6734 80 - 6734 83

### Wiring

### Disassembly