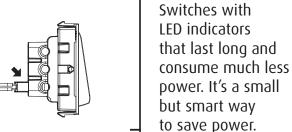

# SWITCH

Switches that'll never get stuck in normal operation

A smart way to save power

Quick and easy wiring

One socket fits all

multi-strand sockets accommodate all your gadgets — from mobile chargers to laptop chargers, Britzy fits all.