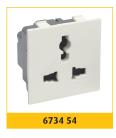

### SOCKETS

- Confirming to IS 1293:2005
- Shuttered socket for child safety
- · Shutter open only with phase and neutral insertion simultaneously

| CAT. NOS |                                |                               | No. of modules                                                   |
|----------|--------------------------------|-------------------------------|------------------------------------------------------------------|
| 6734 52  | 00                             | 6 A 3 pin<br>Universal socket | 02                                                               |
| 6734 53  |                                | Euro US socket                | 01                                                               |
| 6734 55  | 800                            | 6/16 A socket 3Pin            | 02                                                               |
| 6734 56  |                                | 25 A socket 3Pin              | 02                                                               |
| 6734 54  | 100                            | Multistandard socket          | 02                                                               |
|          | <b>6734 53 6734 55</b> 6734 56 | 6734 53<br>6734 55<br>6734 56 | 6734 52 6734 53 6734 55 6734 55 6734 56 6734 56 25 A socket 3Pin |