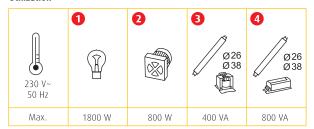

### Utilization

- 1. 1800 W incandescent or halogen with ferromagnetic transformer.
- 2. 800 W inductive (motor).
- 3. 400 VA compensated fluorescent.
- 4. 800 VA fluorescent with electronic ballast.

**Important:** For load higher than indicated in the above table, use a contactor.