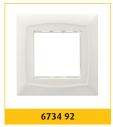

### **WHITE PLATES WITH FRAME**

Sleek and curvy plates with elegant looks comes with sturdy support frame for solid strength

| PACK           | CAT. NOS |                            | Dimensions |
|----------------|----------|----------------------------|------------|
| 20/200         | 6734 91  | Plate & Frame<br>1 module  | 86 x 86    |
| 20/200         | 6734 92  | Plate & Frame<br>2 modules | 86 x 86    |
| <b>10</b> /100 | 6734 93  | Plate & Frame<br>3 modules | 121 x 86   |
| <b>10</b> /100 | 6734 94  | Plate & Frame<br>4 modules | 146 x 86   |
| <b>5</b> /50   | 6734 96  | Plate & Frame 6 modules    | 224 x 86   |
| <b>5</b> /50   | 6734 98  | Plate & Frame<br>8 modules | 245 x 86   |

Metal flush box & Plastic surface box 18 modules will be shortly introduced

|                                | BOXES                           |                                              |                             | PLATES                                                                                                                                                                                                                                                                                                                                                                                                                                                                                                                                                                                                                                                                                                                                                                                                                                                                                                                                                                                                                                                                                                                                                                                                                                                                                                                                                                                                                                                                                                                                                                                                                                                                                                                                                                                                                                                                                                                                                                                                                                                                                                                         |                      |
|--------------------------------|---------------------------------|----------------------------------------------|-----------------------------|--------------------------------------------------------------------------------------------------------------------------------------------------------------------------------------------------------------------------------------------------------------------------------------------------------------------------------------------------------------------------------------------------------------------------------------------------------------------------------------------------------------------------------------------------------------------------------------------------------------------------------------------------------------------------------------------------------------------------------------------------------------------------------------------------------------------------------------------------------------------------------------------------------------------------------------------------------------------------------------------------------------------------------------------------------------------------------------------------------------------------------------------------------------------------------------------------------------------------------------------------------------------------------------------------------------------------------------------------------------------------------------------------------------------------------------------------------------------------------------------------------------------------------------------------------------------------------------------------------------------------------------------------------------------------------------------------------------------------------------------------------------------------------------------------------------------------------------------------------------------------------------------------------------------------------------------------------------------------------------------------------------------------------------------------------------------------------------------------------------------------------|----------------------|
| Modules                        | Metal flush boxes               |                                              | Plastic surface box         | kes                                                                                                                                                                                                                                                                                                                                                                                                                                                                                                                                                                                                                                                                                                                                                                                                                                                                                                                                                                                                                                                                                                                                                                                                                                                                                                                                                                                                                                                                                                                                                                                                                                                                                                                                                                                                                                                                                                                                                                                                                                                                                                                            | White                |
|                                | HxWxD                           |                                              | HxWxD                       |                                                                                                                                                                                                                                                                                                                                                                                                                                                                                                                                                                                                                                                                                                                                                                                                                                                                                                                                                                                                                                                                                                                                                                                                                                                                                                                                                                                                                                                                                                                                                                                                                                                                                                                                                                                                                                                                                                                                                                                                                                                                                                                                |                      |
| 1 module                       | 6890 60<br>75.7 x 75.7 x 50.8   |                                              | 6890 70<br>86 x 86 x 45     |                                                                                                                                                                                                                                                                                                                                                                                                                                                                                                                                                                                                                                                                                                                                                                                                                                                                                                                                                                                                                                                                                                                                                                                                                                                                                                                                                                                                                                                                                                                                                                                                                                                                                                                                                                                                                                                                                                                                                                                                                                                                                                                                | 6734 91<br>86 x 86   |
| 2 x 1 modules                  | 6890 60<br>75.7 x 75.7 x 50.8   |                                              | 6890 70<br>86 x 86 x 45     |                                                                                                                                                                                                                                                                                                                                                                                                                                                                                                                                                                                                                                                                                                                                                                                                                                                                                                                                                                                                                                                                                                                                                                                                                                                                                                                                                                                                                                                                                                                                                                                                                                                                                                                                                                                                                                                                                                                                                                                                                                                                                                                                | 6734 92<br>86 x 86   |
| 2 modules                      |                                 |                                              |                             |                                                                                                                                                                                                                                                                                                                                                                                                                                                                                                                                                                                                                                                                                                                                                                                                                                                                                                                                                                                                                                                                                                                                                                                                                                                                                                                                                                                                                                                                                                                                                                                                                                                                                                                                                                                                                                                                                                                                                                                                                                                                                                                                |                      |
| 1 + 2 modules<br>2 + 1 modules | 6890 61<br>98.9 x 75.7 x 50.8   |                                              | 6890 71<br>121 x 86 x 45    |                                                                                                                                                                                                                                                                                                                                                                                                                                                                                                                                                                                                                                                                                                                                                                                                                                                                                                                                                                                                                                                                                                                                                                                                                                                                                                                                                                                                                                                                                                                                                                                                                                                                                                                                                                                                                                                                                                                                                                                                                                                                                                                                | 6734 93<br>121 x 86  |
| 3 x 1 modules                  |                                 |                                              |                             |                                                                                                                                                                                                                                                                                                                                                                                                                                                                                                                                                                                                                                                                                                                                                                                                                                                                                                                                                                                                                                                                                                                                                                                                                                                                                                                                                                                                                                                                                                                                                                                                                                                                                                                                                                                                                                                                                                                                                                                                                                                                                                                                |                      |
| 1 + 1 + 2 modules              | 6890 62<br>136 x 75.7 x 50.8    |                                              | 6890 72<br>146 x 86 x 45    | No.                                                                                                                                                                                                                                                                                                                                                                                                                                                                                                                                                                                                                                                                                                                                                                                                                                                                                                                                                                                                                                                                                                                                                                                                                                                                                                                                                                                                                                                                                                                                                                                                                                                                                                                                                                                                                                                                                                                                                                                                                                                                                                                            | 6734 94<br>146 x 86  |
| 2 + 2 modules<br>4 x 1 modules |                                 | Ť                                            |                             | Ť                                                                                                                                                                                                                                                                                                                                                                                                                                                                                                                                                                                                                                                                                                                                                                                                                                                                                                                                                                                                                                                                                                                                                                                                                                                                                                                                                                                                                                                                                                                                                                                                                                                                                                                                                                                                                                                                                                                                                                                                                                                                                                                              |                      |
| 6 x 1 modules                  | 6890 63<br>213.4 x 75.7 x 50.8  |                                              | 6890 73<br>224 x 86 x 45    | 100 P. 11                                                                                                                                                                                                                                                                                                                                                                                                                                                                                                                                                                                                                                                                                                                                                                                                                                                                                                                                                                                                                                                                                                                                                                                                                                                                                                                                                                                                                                                                                                                                                                                                                                                                                                                                                                                                                                                                                                                                                                                                                                                                                                                      | 6734 96<br>224 x 86  |
| 8 x 1 modules                  | 6890 65<br>231.2 x 75.7 x 50.8  |                                              | 6890 75<br>245.2 x 86 x 45  | 1000 m                                                                                                                                                                                                                                                                                                                                                                                                                                                                                                                                                                                                                                                                                                                                                                                                                                                                                                                                                                                                                                                                                                                                                                                                                                                                                                                                                                                                                                                                                                                                                                                                                                                                                                                                                                                                                                                                                                                                                                                                                                                                                                                         | 6734 98<br>245 x 86  |
| 8 (2 rows x 4) modules         | 6890 64<br>136.6 x 136.8 x 61   | 000                                          | 6890 74<br>146 x 172 x 45   | Property of the state of the st | 6734 95<br>146 x 172 |
| 12 (2 rows x 6) modules        | 6890 66<br>215 x 145.3 x 61.2   | 6000<br>6000<br>6000<br>6000<br>6000<br>6000 | 6890 76<br>224 x 172 x 45   | P O O O                                                                                                                                                                                                                                                                                                                                                                                                                                                                                                                                                                                                                                                                                                                                                                                                                                                                                                                                                                                                                                                                                                                                                                                                                                                                                                                                                                                                                                                                                                                                                                                                                                                                                                                                                                                                                                                                                                                                                                                                                                                                                                                        | 6734 97<br>224 x 172 |
| 16 (2 rows x 8) modules        | 6890 67<br>232.8 x 147.4 x 61.2 | 00000                                        | 6890 77<br>245.2 x 172 x 45 |                                                                                                                                                                                                                                                                                                                                                                                                                                                                                                                                                                                                                                                                                                                                                                                                                                                                                                                                                                                                                                                                                                                                                                                                                                                                                                                                                                                                                                                                                                                                                                                                                                                                                                                                                                                                                                                                                                                                                                                                                                                                                                                                | 6734 99<br>245 x 172 |