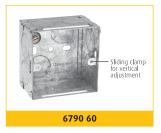

### FLUSH MOUNTING BOXES-METAL

 Boxes are with top, bottom, side and back wall knockout for conduit entry from any direction

| entry from any direction  Possible to break open knockout without any special tool |          |                                          | 10/50                                         | 6890 70                 |      | P <b>l</b> astic<br>surface box | 86 x 86 x 45          |                                                      |                  |
|------------------------------------------------------------------------------------|----------|------------------------------------------|-----------------------------------------------|-------------------------|------|---------------------------------|-----------------------|------------------------------------------------------|------------------|
| PACK                                                                               | CAT. NOS |                                          |                                               | Dimensions              |      |                                 | •                     | 1 & 2 modules                                        |                  |
| 40                                                                                 | 6890 60  |                                          | Metal flush box<br>1 & 2 modules              | 75.7 x 75.7<br>x 50.8   | 5/35 | 6890 71                         |                       | Plastic<br>surface box<br>3 modules                  | 121 x 86 x 45    |
| 40                                                                                 | 6890 61  |                                          | Metal flush box<br>3 modules                  | 98.9 x 75.7<br>x 50.8   | 5/25 | 6890 72                         | TO THE REAL PROPERTY. | Plastic<br>surface box<br>4 modules                  | 146 x 86 x 45    |
| 40                                                                                 | 6890 62  |                                          | Metal flush box<br>4 modules                  | 136 x 75.7<br>x 50.8    | 1/10 | 6890 73                         | 100 mg                | Plastic<br>surface box<br>6 modules                  | 224 x 86 x 45    |
| 40                                                                                 | 6890 63  |                                          | Metal flush box<br>6 modules                  | 213.4 x 75.7<br>x 50.8  | 2/10 | 6890 74                         | Prof                  | Plastic surface box<br>8 (2 rows x 4)                | 146 x 172 x 45   |
| 20                                                                                 | 6890 64  | 0000                                     | Metal flush box<br>8 (2 rows x 4)<br>modules  | 136.6 x 136.8<br>x 61   |      |                                 |                       | modules                                              |                  |
| 40                                                                                 | 6890 65  | \$ 5 ° ° ° ° ° ° ° ° ° ° ° ° ° ° ° ° ° ° | Metal flush box<br>8 modules                  | 231.2 x 75.7<br>x 50.8  | 1/10 | 6890 75                         | 100000                | Plastic<br>surface box<br>8 modules                  | 245.2 x 86 x 45  |
| 10                                                                                 | 6890 66  | 0000                                     | Metal flush box<br>12 (2 rows x 6)<br>modules | 215 x 145.3<br>x 61.2   | 1/10 | 6890 76                         | 0000                  | Plastic<br>surface box<br>12 (2 rows x 6)<br>modules | 224 x 172 x 45   |
| 10                                                                                 | 6890 67  | 0 0 0                                    | Metal flush box<br>16 (2 rows x 8)<br>modules | 232.8 x 147.4<br>x 61.2 | 1/10 | 6890 77                         |                       | Plastic<br>surface box<br>16 (2 rows x 8)<br>modules | 245.2 x 172 x 45 |

Metal flush box & Plastic surface box 18 modules will be shortly introduced

|                                | BOXES                           |                                              |                             | PLATES                                                                                                                                                                                                                                                                                                                                                                                                                                                                                                                                                                                                                                                                                                                                                                                                                                                                                                                                                                                                                                                                                                                                                                                                                                                                                                                                                                                                                                                                                                                                                                                                                                                                                                                                                                                                                                                                                                                                                                                                                                                                                                                         |                      |
|--------------------------------|---------------------------------|----------------------------------------------|-----------------------------|--------------------------------------------------------------------------------------------------------------------------------------------------------------------------------------------------------------------------------------------------------------------------------------------------------------------------------------------------------------------------------------------------------------------------------------------------------------------------------------------------------------------------------------------------------------------------------------------------------------------------------------------------------------------------------------------------------------------------------------------------------------------------------------------------------------------------------------------------------------------------------------------------------------------------------------------------------------------------------------------------------------------------------------------------------------------------------------------------------------------------------------------------------------------------------------------------------------------------------------------------------------------------------------------------------------------------------------------------------------------------------------------------------------------------------------------------------------------------------------------------------------------------------------------------------------------------------------------------------------------------------------------------------------------------------------------------------------------------------------------------------------------------------------------------------------------------------------------------------------------------------------------------------------------------------------------------------------------------------------------------------------------------------------------------------------------------------------------------------------------------------|----------------------|
| Modules                        | Metal flush boxes               |                                              | Plastic surface box         | kes                                                                                                                                                                                                                                                                                                                                                                                                                                                                                                                                                                                                                                                                                                                                                                                                                                                                                                                                                                                                                                                                                                                                                                                                                                                                                                                                                                                                                                                                                                                                                                                                                                                                                                                                                                                                                                                                                                                                                                                                                                                                                                                            | White                |
|                                | HxWxD                           |                                              | HxWxD                       |                                                                                                                                                                                                                                                                                                                                                                                                                                                                                                                                                                                                                                                                                                                                                                                                                                                                                                                                                                                                                                                                                                                                                                                                                                                                                                                                                                                                                                                                                                                                                                                                                                                                                                                                                                                                                                                                                                                                                                                                                                                                                                                                |                      |
| 1 module                       | 6890 60<br>75.7 x 75.7 x 50.8   |                                              | 6890 70<br>86 x 86 x 45     |                                                                                                                                                                                                                                                                                                                                                                                                                                                                                                                                                                                                                                                                                                                                                                                                                                                                                                                                                                                                                                                                                                                                                                                                                                                                                                                                                                                                                                                                                                                                                                                                                                                                                                                                                                                                                                                                                                                                                                                                                                                                                                                                | 6734 91<br>86 x 86   |
| 2 x 1 modules                  | 6890 60<br>75.7 x 75.7 x 50.8   |                                              | 6890 70<br>86 x 86 x 45     |                                                                                                                                                                                                                                                                                                                                                                                                                                                                                                                                                                                                                                                                                                                                                                                                                                                                                                                                                                                                                                                                                                                                                                                                                                                                                                                                                                                                                                                                                                                                                                                                                                                                                                                                                                                                                                                                                                                                                                                                                                                                                                                                | 6734 92<br>86 x 86   |
| 2 modules                      |                                 |                                              |                             |                                                                                                                                                                                                                                                                                                                                                                                                                                                                                                                                                                                                                                                                                                                                                                                                                                                                                                                                                                                                                                                                                                                                                                                                                                                                                                                                                                                                                                                                                                                                                                                                                                                                                                                                                                                                                                                                                                                                                                                                                                                                                                                                |                      |
| 1 + 2 modules<br>2 + 1 modules | 6890 61<br>98.9 x 75.7 x 50.8   |                                              | 6890 71<br>121 x 86 x 45    |                                                                                                                                                                                                                                                                                                                                                                                                                                                                                                                                                                                                                                                                                                                                                                                                                                                                                                                                                                                                                                                                                                                                                                                                                                                                                                                                                                                                                                                                                                                                                                                                                                                                                                                                                                                                                                                                                                                                                                                                                                                                                                                                | 6734 93<br>121 x 86  |
| 3 x 1 modules                  |                                 |                                              |                             |                                                                                                                                                                                                                                                                                                                                                                                                                                                                                                                                                                                                                                                                                                                                                                                                                                                                                                                                                                                                                                                                                                                                                                                                                                                                                                                                                                                                                                                                                                                                                                                                                                                                                                                                                                                                                                                                                                                                                                                                                                                                                                                                |                      |
| 1 + 1 + 2 modules              | 6890 62<br>136 x 75.7 x 50.8    |                                              | 6890 72<br>146 x 86 x 45    | No.                                                                                                                                                                                                                                                                                                                                                                                                                                                                                                                                                                                                                                                                                                                                                                                                                                                                                                                                                                                                                                                                                                                                                                                                                                                                                                                                                                                                                                                                                                                                                                                                                                                                                                                                                                                                                                                                                                                                                                                                                                                                                                                            | 6734 94<br>146 x 86  |
| 2 + 2 modules<br>4 x 1 modules |                                 | Ť                                            |                             | Ť                                                                                                                                                                                                                                                                                                                                                                                                                                                                                                                                                                                                                                                                                                                                                                                                                                                                                                                                                                                                                                                                                                                                                                                                                                                                                                                                                                                                                                                                                                                                                                                                                                                                                                                                                                                                                                                                                                                                                                                                                                                                                                                              |                      |
| 6 x 1 modules                  | 6890 63<br>213.4 x 75.7 x 50.8  |                                              | 6890 73<br>224 x 86 x 45    | 100 P. 11                                                                                                                                                                                                                                                                                                                                                                                                                                                                                                                                                                                                                                                                                                                                                                                                                                                                                                                                                                                                                                                                                                                                                                                                                                                                                                                                                                                                                                                                                                                                                                                                                                                                                                                                                                                                                                                                                                                                                                                                                                                                                                                      | 6734 96<br>224 x 86  |
| 8 x 1 modules                  | 6890 65<br>231.2 x 75.7 x 50.8  |                                              | 6890 75<br>245.2 x 86 x 45  | 1000 m                                                                                                                                                                                                                                                                                                                                                                                                                                                                                                                                                                                                                                                                                                                                                                                                                                                                                                                                                                                                                                                                                                                                                                                                                                                                                                                                                                                                                                                                                                                                                                                                                                                                                                                                                                                                                                                                                                                                                                                                                                                                                                                         | 6734 98<br>245 x 86  |
| 8 (2 rows x 4) modules         | 6890 64<br>136.6 x 136.8 x 61   | 000                                          | 6890 74<br>146 x 172 x 45   | Property of the state of the st | 6734 95<br>146 x 172 |
| 12 (2 rows x 6) modules        | 6890 66<br>215 x 145.3 x 61.2   | 6000<br>6000<br>6000<br>6000<br>6000<br>6000 | 6890 76<br>224 x 172 x 45   | P O O O                                                                                                                                                                                                                                                                                                                                                                                                                                                                                                                                                                                                                                                                                                                                                                                                                                                                                                                                                                                                                                                                                                                                                                                                                                                                                                                                                                                                                                                                                                                                                                                                                                                                                                                                                                                                                                                                                                                                                                                                                                                                                                                        | 6734 97<br>224 x 172 |
| 16 (2 rows x 8) modules        | 6890 67<br>232.8 x 147.4 x 61.2 | 00000                                        | 6890 77<br>245.2 x 172 x 45 |                                                                                                                                                                                                                                                                                                                                                                                                                                                                                                                                                                                                                                                                                                                                                                                                                                                                                                                                                                                                                                                                                                                                                                                                                                                                                                                                                                                                                                                                                                                                                                                                                                                                                                                                                                                                                                                                                                                                                                                                                                                                                                                                | 6734 99<br>245 x 172 |