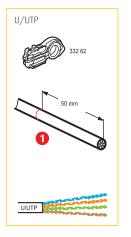

### ■ TECHNICAL DATA RJ45 Cat.No 6734 45

| UTP ( | Cat 6 | 6734 45 |
|-------|-------|---------|

### ■ TECHNICAL DATA RJ45 (continued) Cat.No 6734 45