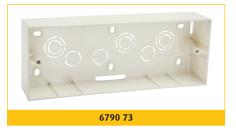

### FLUSH MOUNTING BOXES-METAL

 Boxes are with top, bottom, side and back wall knockout for conduit entry from any direction

| entry from any direction  Possible to break open knockout without any special tool |          |                                          | 10/50                                         | 6890 70                 |      | P <b>l</b> astic<br>surface box | 86 x 86 x 45          |                                                      |                  |
|------------------------------------------------------------------------------------|----------|------------------------------------------|-----------------------------------------------|-------------------------|------|---------------------------------|-----------------------|------------------------------------------------------|------------------|
| PACK                                                                               | CAT. NOS |                                          |                                               | Dimensions              |      |                                 | •                     | 1 & 2 modules                                        |                  |
| 40                                                                                 | 6890 60  |                                          | Metal flush box<br>1 & 2 modules              | 75.7 x 75.7<br>x 50.8   | 5/35 | 6890 71                         |                       | Plastic<br>surface box<br>3 modules                  | 121 x 86 x 45    |
| 40                                                                                 | 6890 61  |                                          | Metal flush box<br>3 modules                  | 98.9 x 75.7<br>x 50.8   | 5/25 | 6890 72                         | TO THE REAL PROPERTY. | Plastic<br>surface box<br>4 modules                  | 146 x 86 x 45    |
| 40                                                                                 | 6890 62  |                                          | Metal flush box<br>4 modules                  | 136 x 75.7<br>x 50.8    | 1/10 | 6890 73                         | 100 mg                | Plastic<br>surface box<br>6 modules                  | 224 x 86 x 45    |
| 40                                                                                 | 6890 63  |                                          | Metal flush box<br>6 modules                  | 213.4 x 75.7<br>x 50.8  | 2/10 | 6890 74                         | Prof                  | Plastic surface box<br>8 (2 rows x 4)                | 146 x 172 x 45   |
| 20                                                                                 | 6890 64  | 0000                                     | Metal flush box<br>8 (2 rows x 4)<br>modules  | 136.6 x 136.8<br>x 61   |      |                                 |                       | modules                                              |                  |
| 40                                                                                 | 6890 65  | \$ 5 ° ° ° ° ° ° ° ° ° ° ° ° ° ° ° ° ° ° | Metal flush box<br>8 modules                  | 231.2 x 75.7<br>x 50.8  | 1/10 | 6890 75                         | 100000                | Plastic<br>surface box<br>8 modules                  | 245.2 x 86 x 45  |
| 10                                                                                 | 6890 66  | 0000                                     | Metal flush box<br>12 (2 rows x 6)<br>modules | 215 x 145.3<br>x 61.2   | 1/10 | 6890 76                         | 0000                  | Plastic<br>surface box<br>12 (2 rows x 6)<br>modules | 224 x 172 x 45   |
| 10                                                                                 | 6890 67  | 0 0 0                                    | Metal flush box<br>16 (2 rows x 8)<br>modules | 232.8 x 147.4<br>x 61.2 | 1/10 | 6890 77                         |                       | Plastic<br>surface box<br>16 (2 rows x 8)<br>modules | 245.2 x 172 x 45 |

Metal flush box & Plastic surface box 18 modules will be shortly introduced

|                                | BOXES                           |                                              |                             | PLATES                                                                                                                                                                                                                                                                                                                                                                                                                                                                                                                                                                                                                                                                                                                                                                                                                                                                                                                                                                                                                                                                                                                                                                                                                                                                                                                                                                                                                                                                                                                                                                                                                                                                                                                                                                                                                                                                                                                                                                                                                                                                                                                         |                      |
|--------------------------------|---------------------------------|----------------------------------------------|-----------------------------|--------------------------------------------------------------------------------------------------------------------------------------------------------------------------------------------------------------------------------------------------------------------------------------------------------------------------------------------------------------------------------------------------------------------------------------------------------------------------------------------------------------------------------------------------------------------------------------------------------------------------------------------------------------------------------------------------------------------------------------------------------------------------------------------------------------------------------------------------------------------------------------------------------------------------------------------------------------------------------------------------------------------------------------------------------------------------------------------------------------------------------------------------------------------------------------------------------------------------------------------------------------------------------------------------------------------------------------------------------------------------------------------------------------------------------------------------------------------------------------------------------------------------------------------------------------------------------------------------------------------------------------------------------------------------------------------------------------------------------------------------------------------------------------------------------------------------------------------------------------------------------------------------------------------------------------------------------------------------------------------------------------------------------------------------------------------------------------------------------------------------------|----------------------|
| Modules                        | Metal flush boxes               |                                              | Plastic surface box         | kes                                                                                                                                                                                                                                                                                                                                                                                                                                                                                                                                                                                                                                                                                                                                                                                                                                                                                                                                                                                                                                                                                                                                                                                                                                                                                                                                                                                                                                                                                                                                                                                                                                                                                                                                                                                                                                                                                                                                                                                                                                                                                                                            | White                |
|                                | HxWxD                           |                                              | HxWxD                       |                                                                                                                                                                                                                                                                                                                                                                                                                                                                                                                                                                                                                                                                                                                                                                                                                                                                                                                                                                                                                                                                                                                                                                                                                                                                                                                                                                                                                                                                                                                                                                                                                                                                                                                                                                                                                                                                                                                                                                                                                                                                                                                                |                      |
| 1 module                       | 6890 60<br>75.7 x 75.7 x 50.8   |                                              | 6890 70<br>86 x 86 x 45     |                                                                                                                                                                                                                                                                                                                                                                                                                                                                                                                                                                                                                                                                                                                                                                                                                                                                                                                                                                                                                                                                                                                                                                                                                                                                                                                                                                                                                                                                                                                                                                                                                                                                                                                                                                                                                                                                                                                                                                                                                                                                                                                                | 6734 91<br>86 x 86   |
| 2 x 1 modules                  | 6890 60<br>75.7 x 75.7 x 50.8   |                                              | 6890 70<br>86 x 86 x 45     |                                                                                                                                                                                                                                                                                                                                                                                                                                                                                                                                                                                                                                                                                                                                                                                                                                                                                                                                                                                                                                                                                                                                                                                                                                                                                                                                                                                                                                                                                                                                                                                                                                                                                                                                                                                                                                                                                                                                                                                                                                                                                                                                | 6734 92<br>86 x 86   |
| 2 modules                      |                                 |                                              |                             |                                                                                                                                                                                                                                                                                                                                                                                                                                                                                                                                                                                                                                                                                                                                                                                                                                                                                                                                                                                                                                                                                                                                                                                                                                                                                                                                                                                                                                                                                                                                                                                                                                                                                                                                                                                                                                                                                                                                                                                                                                                                                                                                |                      |
| 1 + 2 modules<br>2 + 1 modules | 6890 61<br>98.9 x 75.7 x 50.8   |                                              | 6890 71<br>121 x 86 x 45    |                                                                                                                                                                                                                                                                                                                                                                                                                                                                                                                                                                                                                                                                                                                                                                                                                                                                                                                                                                                                                                                                                                                                                                                                                                                                                                                                                                                                                                                                                                                                                                                                                                                                                                                                                                                                                                                                                                                                                                                                                                                                                                                                | 6734 93<br>121 x 86  |
| 3 x 1 modules                  |                                 |                                              |                             |                                                                                                                                                                                                                                                                                                                                                                                                                                                                                                                                                                                                                                                                                                                                                                                                                                                                                                                                                                                                                                                                                                                                                                                                                                                                                                                                                                                                                                                                                                                                                                                                                                                                                                                                                                                                                                                                                                                                                                                                                                                                                                                                |                      |
| 1 + 1 + 2 modules              | 6890 62<br>136 x 75.7 x 50.8    |                                              | 6890 72<br>146 x 86 x 45    | No.                                                                                                                                                                                                                                                                                                                                                                                                                                                                                                                                                                                                                                                                                                                                                                                                                                                                                                                                                                                                                                                                                                                                                                                                                                                                                                                                                                                                                                                                                                                                                                                                                                                                                                                                                                                                                                                                                                                                                                                                                                                                                                                            | 6734 94<br>146 x 86  |
| 2 + 2 modules<br>4 x 1 modules |                                 | Ť                                            |                             | Ť                                                                                                                                                                                                                                                                                                                                                                                                                                                                                                                                                                                                                                                                                                                                                                                                                                                                                                                                                                                                                                                                                                                                                                                                                                                                                                                                                                                                                                                                                                                                                                                                                                                                                                                                                                                                                                                                                                                                                                                                                                                                                                                              |                      |
| 6 x 1 modules                  | 6890 63<br>213.4 x 75.7 x 50.8  |                                              | 6890 73<br>224 x 86 x 45    | 100 P. 11                                                                                                                                                                                                                                                                                                                                                                                                                                                                                                                                                                                                                                                                                                                                                                                                                                                                                                                                                                                                                                                                                                                                                                                                                                                                                                                                                                                                                                                                                                                                                                                                                                                                                                                                                                                                                                                                                                                                                                                                                                                                                                                      | 6734 96<br>224 x 86  |
| 8 x 1 modules                  | 6890 65<br>231.2 x 75.7 x 50.8  |                                              | 6890 75<br>245.2 x 86 x 45  | 1000 m                                                                                                                                                                                                                                                                                                                                                                                                                                                                                                                                                                                                                                                                                                                                                                                                                                                                                                                                                                                                                                                                                                                                                                                                                                                                                                                                                                                                                                                                                                                                                                                                                                                                                                                                                                                                                                                                                                                                                                                                                                                                                                                         | 6734 98<br>245 x 86  |
| 8 (2 rows x 4) modules         | 6890 64<br>136.6 x 136.8 x 61   | 000                                          | 6890 74<br>146 x 172 x 45   | Property of the state of the st | 6734 95<br>146 x 172 |
| 12 (2 rows x 6) modules        | 6890 66<br>215 x 145.3 x 61.2   | 6000<br>6000<br>6000<br>6000<br>6000<br>6000 | 6890 76<br>224 x 172 x 45   | P O O O                                                                                                                                                                                                                                                                                                                                                                                                                                                                                                                                                                                                                                                                                                                                                                                                                                                                                                                                                                                                                                                                                                                                                                                                                                                                                                                                                                                                                                                                                                                                                                                                                                                                                                                                                                                                                                                                                                                                                                                                                                                                                                                        | 6734 97<br>224 x 172 |
| 16 (2 rows x 8) modules        | 6890 67<br>232.8 x 147.4 x 61.2 | 00000                                        | 6890 77<br>245.2 x 172 x 45 |                                                                                                                                                                                                                                                                                                                                                                                                                                                                                                                                                                                                                                                                                                                                                                                                                                                                                                                                                                                                                                                                                                                                                                                                                                                                                                                                                                                                                                                                                                                                                                                                                                                                                                                                                                                                                                                                                                                                                                                                                                                                                                                                | 6734 99<br>245 x 172 |