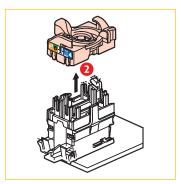

| 6734 99<br>245 x 172 |

All sizes are H x W x D in mm



### ■ TECHNICAL DATA RJ45 Cat.No 6734 45

| UTP ( | Cat 6 | 6734 45 |
|-------|-------|---------|





























### ■ TECHNICAL DATA RJ45 (continued) Cat.No 6734 45















### **A** SAFETY INSTRUCTIONS



This product should be installed in line with installation rules, preferably by a qualified electrician. Incorrect installation and use can lead to risk of electric shock or fire.

Before carrying out the installation, read the instructions and take account of the product's specific mounting location.

Do not open up, dismantle, alter or modify the device except where specifically required to do so by the instructions. All Legrand products must be opened and repaired exclusively by personnel trained and approved by Legrand.

Any unauthorised opening or repair completely cancels all liabilities and the rights to replacement and guarantees.

Use only Legrand brand accessories.



### ■ TECHNICAL DATA KEY CARD SWITCH Cat.Nos 6734 80 - 6734 83

###