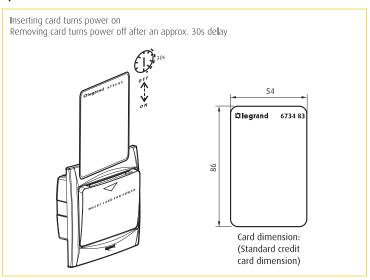

### ■ TECHNICAL DATA KEY CARD SWITCH Cat.Nos 6734 80 - 6734 83

### **Operation**