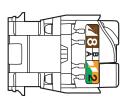

### ■ TECHNICAL DATA RJ45 Cat.No 6734 45

| UTP ( | Cat 6 | 6734 45 |
|-------|-------|---------|

### ■ TECHNICAL DATA RJ45 (continued) Cat.No 6734 45