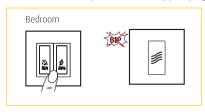

### ■ TECHNICAL DATA HOTEL BEDROOM CALL INDICATOR AND INTERNAL CONTROL UNIT Cat.Nos 6734 81 / 6734 82

### Characteristics

| Voltage      |             |                   | Audible signal                |
|--------------|-------------|-------------------|-------------------------------|
| 230 V~ 50 Hz | 2 x 2.5 mm² | - 5 °C<br>+ 40 °C | 230 V~ / 250 mA<br>70 - 90 dB |

### **Operation**

**Note:** If both buttons are pressed simultaneously, priority is given to the «don't disturb» call