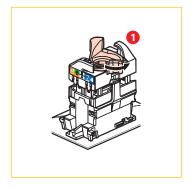

| 6734 99<br>245 x 172 |

All sizes are H x W x D in mm



### ■ TECHNICAL DATA RJ45 Cat.No 6734 45

| UTP ( | Cat 6 | 6734 45 |
|-------|-------|---------|





























### ■ TECHNICAL DATA RJ45 (continued) Cat.No 6734 45















### **A** SAFETY INSTRUCTIONS



This product should be installed in line with installation rules, preferably by a qualified electrician. Incorrect installation and use can lead to risk of electric shock or fire.

Before carrying out the installation, read the instructions and take account of the product's specific mounting location.

Do not open up, dismantle, alter or modify the device except where specifically required to do so by the instructions. All Legrand products must be opened and repaired exclusively by personnel trained and approved by Legrand.

Any unauthorised opening or repair completely cancels all liabilities and the rights to replacement and guarantees.

Use only Legrand brand accessories.



### ■ TECHNICAL DATA KEY CARD SWITCH Cat.Nos 6734 80 - 6734 83

##