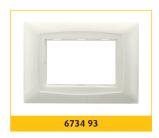

### **WHITE PLATES WITH FRAME**

Sleek and curvy plates with elegant looks comes with sturdy support frame for solid strength

| PACK           | CAT. NOS |                            | Dimensions |
|----------------|----------|----------------------------|------------|
| 20/200         | 6734 91  | Plate & Frame<br>1 module  | 86 x 86    |
| 20/200         | 6734 92  | Plate & Frame<br>2 modules | 86 x 86    |
| <b>10</b> /100 | 6734 93  | Plate & Frame<br>3 modules | 121 x 86   |
| <b>10</b> /100 | 6734 94  | Plate & Frame<br>4 modules | 146 x 86   |
| <b>5</b> /50   | 6734 96  | Plate & Frame 6 modules    | 224 x 86   |
| <b>5</b> /50   | 6734 98  | Plate & Frame<br>8 modules | 245 x 86   |

Metal flush box & Plastic surface box 18 modules will be shortly introduced

|                                | BOXES                           |                                              |                             | PLATES                                                                                                                                                                                                                                                                                                                                                                                                                                                                                                                                                                                                                                                                                                                                                                                                                                                                                                                                                                                                                                                                                                                                                                                                                                                                                                                                                                                                                                                                                                                                                                                                                                                                                                                                                                                                                                                                                                                                                                                                                                                                                                                         |                      |
|--------------------------------|---------------------------------|----------------------------------------------|-----------------------------|--------------------------------------------------------------------------------------------------------------------------------------------------------------------------------------------------------------------------------------------------------------------------------------------------------------------------------------------------------------------------------------------------------------------------------------------------------------------------------------------------------------------------------------------------------------------------------------------------------------------------------------------------------------------------------------------------------------------------------------------------------------------------------------------------------------------------------------------------------------------------------------------------------------------------------------------------------------------------------------------------------------------------------------------------------------------------------------------------------------------------------------------------------------------------------------------------------------------------------------------------------------------------------------------------------------------------------------------------------------------------------------------------------------------------------------------------------------------------------------------------------------------------------------------------------------------------------------------------------------------------------------------------------------------------------------------------------------------------------------------------------------------------------------------------------------------------------------------------------------------------------------------------------------------------------------------------------------------------------------------------------------------------------------------------------------------------------------------------------------------------------|----------------------|
| Modules                        | Metal flush boxes               |                                              | Plastic surface box         | kes                                                                                                                                                                                                                                                                                                                                                                                                                                                                                                                                                                                                                                                                                                                                                                                                                                                                                                                                                                                                                                                                                                                                                                                                                                                                                                                                                                                                                                                                                                                                                                                                                                                                                                                                                                                                                                                                                                                                                                                                                                                                                                                            | White                |
|                                | HxWxD                           |                                              | HxWxD                       |                                                                                                                                                                                                                                                                                                                                                                                                                                                                                                                                                                                                                                                                                                                                                                                                                                                                                                                                                                                                                                                                                                                                                                                                                                                                                                                                                                                                                                                                                                                                                                                                                                                                                                                                                                                                                                                                                                                                                                                                                                                                                                                                |                      |
| 1 module                       | 6890 60<br>75.7 x 75.7 x 50.8   |                                              | 6890 70<br>86 x 86 x 45     |                                                                                                                                                                                                                                                                                                                                                                                                                                                                                                                                                                                                                                                                                                                                                                                                                                                                                                                                                                                                                                                                                                                                                                                                                                                                                                                                                                                                                                                                                                                                                                                                                                                                                                                                                                                                                                                                                                                                                                                                                                                                                                                                | 6734 91<br>86 x 86   |
| 2 x 1 modules                  | 6890 60<br>75.7 x 75.7 x 50.8   |                                              | 6890 70<br>86 x 86 x 45     |                                                                                                                                                                                                                                                                                                                                                                                                                                                                                                                                                                                                                                                                                                                                                                                                                                                                                                                                                                                                                                                                                                                                                                                                                                                                                                                                                                                                                                                                                                                                                                                                                                                                                                                                                                                                                                                                                                                                                                                                                                                                                                                                | 6734 92<br>86 x 86   |
| 2 modules                      |                                 |                                              |                             |                                                                                                                                                                                                                                                                                                                                                                                                                                                                                                                                                                                                                                                                                                                                                                                                                                                                                                                                                                                                                                                                                                                                                                                                                                                                                                                                                                                                                                                                                                                                                                                                                                                                                                                                                                                                                                                                                                                                                                                                                                                                                                                                |                      |
| 1 + 2 modules<br>2 + 1 modules | 6890 61<br>98.9 x 75.7 x 50.8   |                                              | 6890 71<br>121 x 86 x 45    |                                                                                                                                                                                                                                                                                                                                                                                                                                                                                                                                                                                                                                                                                                                                                                                                                                                                                                                                                                                                                                                                                                                                                                                                                                                                                                                                                                                                                                                                                                                                                                                                                                                                                                                                                                                                                                                                                                                                                                                                                                                                                                                                | 6734 93<br>121 x 86  |
| 3 x 1 modules                  |                                 |                                              |                             |                                                                                                                                                                                                                                                                                                                                                                                                                                                                                                                                                                                                                                                                                                                                                                                                                                                                                                                                                                                                                                                                                                                                                                                                                                                                                                                                                                                                                                                                                                                                                                                                                                                                                                                                                                                                                                                                                                                                                                                                                                                                                                                                |                      |
| 1 + 1 + 2 modules              | 6890 62<br>136 x 75.7 x 50.8    |                                              | 6890 72<br>146 x 86 x 45    | No.                                                                                                                                                                                                                                                                                                                                                                                                                                                                                                                                                                                                                                                                                                                                                                                                                                                                                                                                                                                                                                                                                                                                                                                                                                                                                                                                                                                                                                                                                                                                                                                                                                                                                                                                                                                                                                                                                                                                                                                                                                                                                                                            | 6734 94<br>146 x 86  |
| 2 + 2 modules<br>4 x 1 modules |                                 | Ť                                            |                             | Ť                                                                                                                                                                                                                                                                                                                                                                                                                                                                                                                                                                                                                                                                                                                                                                                                                                                                                                                                                                                                                                                                                                                                                                                                                                                                                                                                                                                                                                                                                                                                                                                                                                                                                                                                                                                                                                                                                                                                                                                                                                                                                                                              |                      |
| 6 x 1 modules                  | 6890 63<br>213.4 x 75.7 x 50.8  |                                              | 6890 73<br>224 x 86 x 45    | 100 P. 11                                                                                                                                                                                                                                                                                                                                                                                                                                                                                                                                                                                                                                                                                                                                                                                                                                                                                                                                                                                                                                                                                                                                                                                                                                                                                                                                                                                                                                                                                                                                                                                                                                                                                                                                                                                                                                                                                                                                                                                                                                                                                                                      | 6734 96<br>224 x 86  |
| 8 x 1 modules                  | 6890 65<br>231.2 x 75.7 x 50.8  |                                              | 6890 75<br>245.2 x 86 x 45  | 1000 m                                                                                                                                                                                                                                                                                                                                                                                                                                                                                                                                                                                                                                                                                                                                                                                                                                                                                                                                                                                                                                                                                                                                                                                                                                                                                                                                                                                                                                                                                                                                                                                                                                                                                                                                                                                                                                                                                                                                                                                                                                                                                                                         | 6734 98<br>245 x 86  |
| 8 (2 rows x 4) modules         | 6890 64<br>136.6 x 136.8 x 61   | 000                                          | 6890 74<br>146 x 172 x 45   | Property of the state of the st | 6734 95<br>146 x 172 |
| 12 (2 rows x 6) modules        | 6890 66<br>215 x 145.3 x 61.2   | 6000<br>6000<br>6000<br>6000<br>6000<br>6000 | 6890 76<br>224 x 172 x 45   | P O O O                                                                                                                                                                                                                                                                                                                                                                                                                                                                                                                                                                                                                                                                                                                                                                                                                                                                                                                                                                                                                                                                                                                                                                                                                                                                                                                                                                                                                                                                                                                                                                                                                                                                                                                                                                                                                                                                                                                                                                                                                                                                                                                        | 6734 97<br>224 x 172 |
| 16 (2 rows x 8) modules        | 6890 67<br>232.8 x 147.4 x 61.2 | 00000                                        | 6890 77<br>245.2 x 172 x 45 |                                                                                                                                                                                                                                                                                                                                                                                                                                                                                                                                                                                                                                                                                                                                                                                                                                                                                                                                                                                                                                                                                                                                                                                                                                                                                                                                                                                                                                                                                                                                                                                                                                                                                                                                                                                                                                                                                                                                                                                                                                                                                                                                | 6734 99<br>245 x 172 |