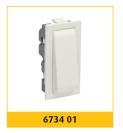

### **SWITCHES**

- · All switches are ISI marked as per latest IS 3854:1997
- Finger-proof terminal for protection against accidental contact
- · Laser marking for easy identification

| PACK           | CAT. NOS |                                       | No. of modules |
|----------------|----------|---------------------------------------|----------------|
| <b>20</b> /200 | 6734 01  | 6 A Switch SP 1 way                   | 01             |
| <b>20</b> /200 | 6734 02  | 6 A Switch SP 2 way                   | 01             |
| <b>20</b> /200 | 6734 03  | 6 A Switch SP 1 way<br>with Indicator | 01             |
| <b>20</b> /200 | 6734 11  | 16 A Switch SP 1 way                  | 01             |
| 20/200         | 6734 12  | 16 A Switch SP 2 way                  | 01             |
| <b>20</b> /200 | 6734 13  | 16 A Switch SP 1 way with indicator   | 01             |
| 20/200         | 6734 24  | 25 A Switch SP 1 way with indicator   | 01             |
| 10/100         | 6734 25  | 20 A DP Switch<br>with indicator      | 02             |
| 10/100         | 6734 26  | 32 A DP Switch<br>with indicator      | 02             |