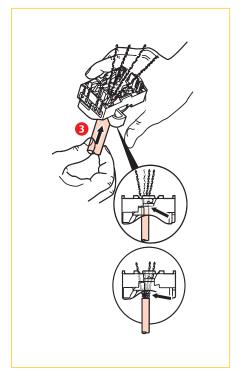

| 6734 99<br>245 x 172 |

All sizes are H x W x D in mm



### ■ TECHNICAL DATA RJ45 Cat.No 6734 45

| UTP ( | Cat 6 | 6734 45 |
|-------|-------|---------|





























### ■ TECHNICAL DATA RJ45 (continued) Cat.No 6734 45















### **A** SAFETY INSTRUCTIONS



This product should be installed in line with installation rules, preferably by a qualified electrician. Incorrect installation and use can lead to risk of electric shock or fire.

Before carrying out the installation, read the instructions and take account of the product's specific mounting location.

Do not open up, dismantle, alter or modify the device except where specifically required to do so by the instructions. All Legrand products must be opened and repaired exclusively by personnel trained and approved by Legrand.

Any unauthorised opening or repair completely cancels all liabilities and the rights to replacement and guarantees.

Use only Legrand brand accessories.



### ■ TECHNICAL DATA KEY CARD SWITCH Cat.Nos 6734 80 - 6734 83

### Charac