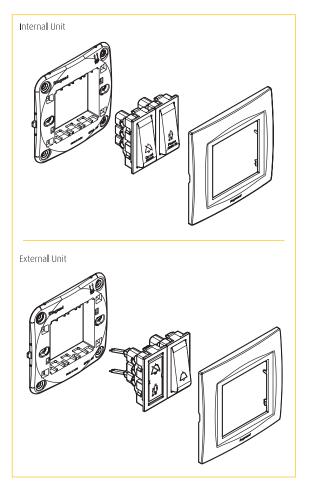

### ■ TECHNICAL DATA KEY CARD SWITCH Cat.Nos 6734 80 - 6734 83

### Characteristics

| 16 A max                                          |
|---------------------------------------------------|
| 16 A / 230 V~μcosφ = 1<br>4 A / 230 V~μcosφ = 0.6 |