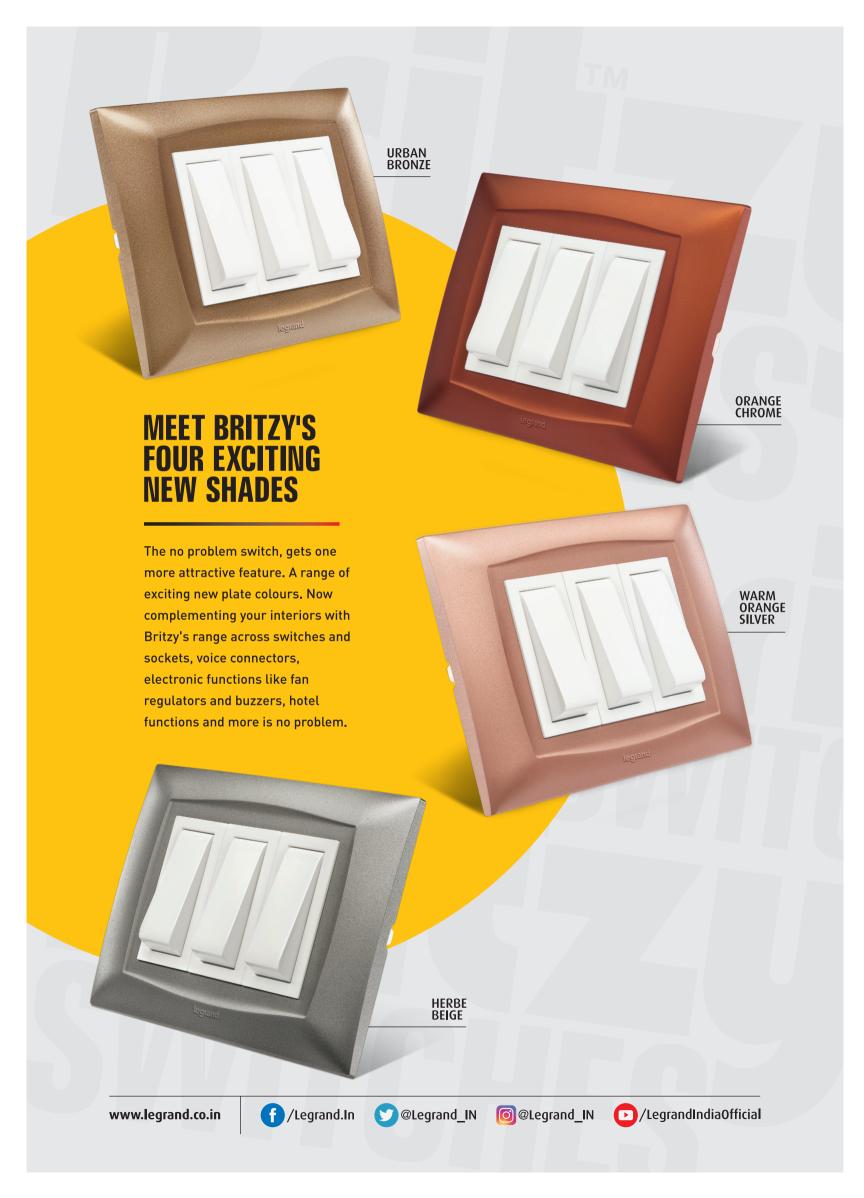

### **RANGE**

Britzy offers a complete and customizable range of products. With switches and sockets, blank plates, data and voice connectors, electronic functions like fan regulators and buzzers, hotel functions and more, the range can easily be adapted to any kind of interiors. Perfect for your office, store and home.