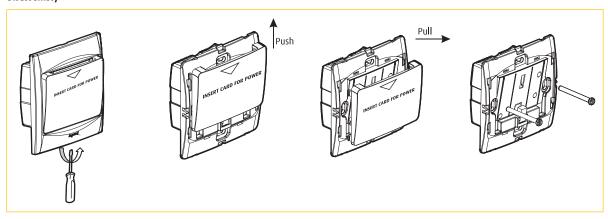

lusively by personnel trained and approved by Legrand.

Any unauthorised opening or repair completely cancels all liabilities and the rights to replacement and guarantees.

Use only Legrand brand accessories.



### ■ TECHNICAL DATA KEY CARD SWITCH Cat.Nos 6734 80 - 6734 83

### Characteristics

| 16 A max                                          |
|---------------------------------------------------|
| 16 A / 230 V~μcosφ = 1<br>4 A / 230 V~μcosφ = 0.6 |

### Wiring



### **Operation**



### Utilization



- 1. 1800 W incandescent or halogen with ferromagnetic transformer.
- 2. 800 W inductive (motor).
- 3. 400 VA compensated fluorescent.
- 4. 800 VA fluorescent with electronic ballast.

**Important:** For load higher than indicated in the above table, use a contactor.

### Disassembly





### ■ TECHNICAL DATA HOTEL BEDROOM CALL INDICATOR AND INTERNAL CONTROL UNIT Cat.Nos 6734 81 / 6734 82

### Characteristics



| Voltage      |             |                   | Audible signal                |
|--------------|-------------|-------------------|-------------------------------|
| 230 V~ 50 Hz | 2 x 2.5 mm² | - 5 °C<br>+ 40 °C | 230 V~ / 250 mA<br>70 - 90 dB |

### Description







### Wiring



### **Operation**

















**Note:** If both buttons are pressed simultaneously, priority is given to the «don't disturb» call





### Assembly



# BILL SWITCHES

## THE NO PROBLEM STORY

There is a reason why Britzy is the No Problem Switch. Imagine no more confusion at the switchboard thanks to crystal clear laser markings indicating the functions. Imagine never having