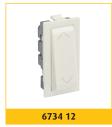

### **SWITCHES**

- · All switches are ISI marked as per latest IS 3854:1997
- Finger-proof terminal for protection against accidental contact
- · Laser marking for easy identification

| PACK           | CAT. NOS |                                       | No. of modules |
|----------------|----------|---------------------------------------|----------------|
| <b>20</b> /200 | 6734 01  | 6 A Switch SP 1 way                   | 01             |
| <b>20</b> /200 | 6734 02  | 6 A Switch SP 2 way                   | 01             |
| <b>20</b> /200 | 6734 03  | 6 A Switch SP 1 way<br>with Indicator | 01             |
| <b>20</b> /200 | 6734 11  | 16 A Switch SP 1 way                  | 01             |
| 20/200         | 6734 12  | 16 A Switch SP 2 way                  | 01             |
| <b>20</b> /200 | 6734 13  | 16 A Switch SP 1 way with indicator   | 01             |
| 20/200         | 6734 24  | 25 A Switch SP 1 way with indicator   | 01             |
| 10/100         | 6734 25  | 20 A DP Switch<br>with indicator      | 02             |
| 10/100         | 6734 26  | 32 A DP Switch<br>with indicator      | 02             |