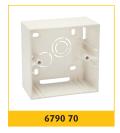

### FLUSH MOUNTING BOXES-METAL

 Boxes are with top, bottom, side and back wall knockout for conduit entry from any direction

| entry from any direction  Possible to break open knockout without any special tool |          |                                          | 10/50                                         | 6890 70                 |      | P <b>l</b> astic<br>surface box | 86 x 86 x 45          |                                                      |                  |
|------------------------------------------------------------------------------------|----------|------------------------------------------|-----------------------------------------------|-------------------------|------|---------------------------------|-----------------------|------------------------------------------------------|------------------|
| PACK                                                                               | CAT. NOS |                                          |                                               | Dimensions              |      |                                 | •                     | 1 & 2 modules                                        |                  |
| 40                                                                                 | 6890 60  |                                          | Metal flush box<br>1 & 2 modules              | 75.7 x 75.7<br>x 50.8   | 5/35 | 6890 71                         |                       | Plastic<br>surface box<br>3 modules                  | 121 x 86 x 45    |
| 40                                                                                 | 6890 61  |                                          | Metal flush box<br>3 modules                  | 98.9 x 75.7<br>x 50.8   | 5/25 | 6890 72                         | TO THE REAL PROPERTY. | Plastic<br>surface box<br>4 modules                  | 146 x 86 x 45    |
| 40                                                                                 | 6890 62  |                                          | Metal flush box<br>4 modules                  | 136 x 75.7<br>x 50.8    | 1/10 | 6890 73                         | 100 mg                | Plastic<br>surface box<br>6 modules                  | 224 x 86 x 45    |
| 40                                                                                 | 6890 63  |                                          | Metal flush box<br>6 modules                  | 213.4 x 75.7<br>x 50.8  | 2/10 | 6890 74                         | Prof                  | Plastic surface box<br>8 (2 rows x 4)                | 146 x 172 x 45   |
| 20                                                                                 | 6890 64  | 0000                                     | Metal flush box<br>8 (2 rows x 4)<br>modules  | 136.6 x 136.8<br>x 61   |      |                                 |                       | modules                                              |                  |
| 40                                                                                 | 6890 65  | \$ 5 ° ° ° ° ° ° ° ° ° ° ° ° ° ° ° ° ° ° | Metal flush box<br>8 modules                  | 231.2 x 75.7<br>x 50.8  | 1/10 | 6890 75                         | 100000                | Plastic<br>surface box<br>8 modules                  | 245.2 x 86 x 45  |
| 10                                                                                 | 6890 66  | 0000                                     | Metal flush box<br>12 (2 rows x 6)<br>modules | 215 x 145.3<br>x 61.2   | 1/10 | 6890 76                         | 0000                  | Plastic<br>surface box<br>12 (2 rows x 6)<br>modules | 224 x 172 x 45   |
| 10                                                                                 | 6890 67  | 0 0 0                                    | Metal flush box<br>16 (2 rows x 8)<br>modules | 232.8 x 147.4<br>x 61.2 | 1/10 | 6890 77                         |                       | Plastic<br>surface box<br>16 (2 rows x 8)<br>modules | 245.2 x 172 x 45 |

Metal flush box & Plastic surface box 18 modules will be shortly introduced

|                                | BOXES                           |                                              |                             | PLATES                                                                                                                                                                                                                                                                                                                                                                                                                                                                                                                                                                                                                                                                                                                                                                                                                                                                                                                                                                                                                                                                                                                                                                                                                                                                                                                                                                                                                                                                                                                                                                                                                                                                                                                                                                                                                                                                                                                                                                                                                                                                                                                         |                      |
|--------------------------------|---------------------------------|----------------------------------------------|-----------------------------|--------------------------------------------------------------------------------------------------------------------------------------------------------------------------------------------------------------------------------------------------------------------------------------------------------------------------------------------------------------------------------------------------------------------------------------------------------------------------------------------------------------------------------------------------------------------------------------------------------------------------------------------------------------------------------------------------------------------------------------------------------------------------------------------------------------------------------------------------------------------------------------------------------------------------------------------------------------------------------------------------------------------------------------------------------------------------------------------------------------------------------------------------------------------------------------------------------------------------------------------------------------------------------------------------------------------------------------------------------------------------------------------------------------------------------------------------------------------------------------------------------------------------------------------------------------------------------------------------------------------------------------------------------------------------------------------------------------------------------------------------------------------------------------------------------------------------------------------------------------------------------------------------------------------------------------------------------------------------------------------------------------------------------------------------------------------------------------------------------------------------------|----------------------|
| Modules                        | Metal flush boxes               |                                              | Plastic surface box         | kes                                                                                                                                                                                                                                                                                                                                                                                                                                                                                                                                                                                                                                                                                                                                                                                                                                                                                                                                                                                                                                                                                                                                                                                                                                                                                                                                                                                                                                                                                                                                                                                                                                                                                                                                                                                                                                                                                                                                                                                                                                                                                                                            | White                |
|                                | HxWxD                           |                                              | HxWxD                       |                                                                                                                                                                                                                                                                                                                                                                                                                                                                                                                                                                                                                                                                                                                                                                                                                                                                                                                                                                                                                                                                                                                                                                                                                                                                                                                                                                                                                                                                                                                                                                                                                                                                                                                                                                                                                                                                                                                                                                                                                                                                                                                                |                      |
| 1 module                       | 6890 60<br>75.7 x 75.7 x 50.8   |                                              | 6890 70<br>86 x 86 x 45     |                                                                                                                                                                                                                                                                                                                                                                                                                                                                                                                                                                                                                                                                                                                                                                                                                                                                                                                                                                                                                                                                                                                                                                                                                                                                                                                                                                                                                                                                                                                                                                                                                                                                                                                                                                                                                                                                                                                                                                                                                                                                                                                                | 6734 91<br>86 x 86   |
| 2 x 1 modules                  | 6890 60<br>75.7 x 75.7 x 50.8   |                                              | 6890 70<br>86 x 86 x 45     |                                                                                                                                                                                                                                                                                                                                                                                                                                                                                                                                                                                                                                                                                                                                                                                                                                                                                                                                                                                                                                                                                                                                                                                                                                                                                                                                                                                                                                                                                                                                                                                                                                                                                                                                                                                                                                                                                                                                                                                                                                                                                                                                | 6734 92<br>86 x 86   |
| 2 modules                      |                                 |                                              |                             |                                                                                                                                                                                                                                                                                                                                                                                                                                                                                                                                                                                                                                                                                                                                                                                                                                                                                                                                                                                                                                                                                                                                                                                                                                                                                                                                                                                                                                                                                                                                                                                                                                                                                                                                                                                                                                                                                                                                                                                                                                                                                                                                |                      |
| 1 + 2 modules<br>2 + 1 modules | 6890 61<br>98.9 x 75.7 x 50.8   |                                              | 6890 71<br>121 x 86 x 45    |                                                                                                                                                                                                                                                                                                                                                                                                                                                                                                                                                                                                                                                                                                                                                                                                                                                                                                                                                                                                                                                                                                                                                                                                                                                                                                                                                                                                                                                                                                                                                                                                                                                                                                                                                                                                                                                                                                                                                                                                                                                                                                                                | 6734 93<br>121 x 86  |
| 3 x 1 modules                  |                                 |                                              |                             |                                                                                                                                                                                                                                                                                                                                                                                                                                                                                                                                                                                                                                                                                                                                                                                                                                                                                                                                                                                                                                                                                                                                                                                                                                                                                                                                                                                                                                                                                                                                                                                                                                                                                                                                                                                                                                                                                                                                                                                                                                                                                                                                |                      |
| 1 + 1 + 2 modules              | 6890 62<br>136 x 75.7 x 50.8    |                                              | 6890 72<br>146 x 86 x 45    | No.                                                                                                                                                                                                                                                                                                                                                                                                                                                                                                                                                                                                                                                                                                                                                                                                                                                                                                                                                                                                                                                                                                                                                                                                                                                                                                                                                                                                                                                                                                                                                                                                                                                                                                                                                                                                                                                                                                                                                                                                                                                                                                                            | 6734 94<br>146 x 86  |
| 2 + 2 modules<br>4 x 1 modules |                                 | Ť                                            |                             | Ť                                                                                                                                                                                                                                                                                                                                                                                                                                                                                                                                                                                                                                                                                                                                                                                                                                                                                                                                                                                                                                                                                                                                                                                                                                                                                                                                                                                                                                                                                                                                                                                                                                                                                                                                                                                                                                                                                                                                                                                                                                                                                                                              |                      |
| 6 x 1 modules                  | 6890 63<br>213.4 x 75.7 x 50.8  |                                              | 6890 73<br>224 x 86 x 45    | 100 P. 11                                                                                                                                                                                                                                                                                                                                                                                                                                                                                                                                                                                                                                                                                                                                                                                                                                                                                                                                                                                                                                                                                                                                                                                                                                                                                                                                                                                                                                                                                                                                                                                                                                                                                                                                                                                                                                                                                                                                                                                                                                                                                                                      | 6734 96<br>224 x 86  |
| 8 x 1 modules                  | 6890 65<br>231.2 x 75.7 x 50.8  |                                              | 6890 75<br>245.2 x 86 x 45  | 1000 m                                                                                                                                                                                                                                                                                                                                                                                                                                                                                                                                                                                                                                                                                                                                                                                                                                                                                                                                                                                                                                                                                                                                                                                                                                                                                                                                                                                                                                                                                                                                                                                                                                                                                                                                                                                                                                                                                                                                                                                                                                                                                                                         | 6734 98<br>245 x 86  |
| 8 (2 rows x 4) modules         | 6890 64<br>136.6 x 136.8 x 61   | 000                                          | 6890 74<br>146 x 172 x 45   | Property of the state of the st | 6734 95<br>146 x 172 |
| 12 (2 rows x 6) modules        | 6890 66<br>215 x 145.3 x 61.2   | 6000<br>6000<br>6000<br>6000<br>6000<br>6000 | 6890 76<br>224 x 172 x 45   | P O O O                                                                                                                                                                                                                                                                                                                                                                                                                                                                                                                                                                                                                                                                                                                                                                                                                                                                                                                                                                                                                                                                                                                                                                                                                                                                                                                                                                                                                                                                                                                                                                                                                                                                                                                                                                                                                                                                                                                                                                                                                                                                                                                        | 6734 97<br>224 x 172 |
| 16 (2 rows x 8) modules        | 6890 67<br>232.8 x 147.4 x 61.2 | 00000                                        | 6890 77<br>245.2 x 172 x 45 |                                                                                                                                                                                                                                                                                                                                                                                                                                                                                                                                                                                                                                                                                                                                                                                                                                                                                                                                                                                                                                                                                                                                                                                                                                                                                                                                                                                                                                                                                                                                                                                                                                                                                                                                                                                                                                                                                                                                                                                                                                                                                                                                | 6734 99<br>245 x 172 |