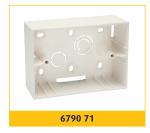

### FLUSH MOUNTING BOXES-METAL

 Boxes are with top, bottom, side and back wall knockout for conduit entry from any direction

| entry from any direction  Possible to break open knockout without any special tool |          |                                          | 10/50                                         | 6890 70                 |      | P <b>l</b> astic<br>surface box | 86 x 86 x 45          |                                                      |                  |
|------------------------------------------------------------------------------------|----------|------------------------------------------|-----------------------------------------------|-------------------------|------|---------------------------------|-----------------------|------------------------------------------------------|------------------|
| PACK                                                                               | CAT. NOS |                                          |                                               | Dimensions              |      |                                 | •                     | 1 & 2 modules                                        |                  |
| 40                                                                                 | 6890 60  |                                          | Metal flush box<br>1 & 2 modules              | 75.7 x 75.7<br>x 50.8   | 5/35 | 6890 71                         |                       | Plastic<br>surface box<br>3 modules                  | 121 x 86 x 45    |
| 40                                                                                 | 6890 61  |                                          | Metal flush box<br>3 modules                  | 98.9 x 75.7<br>x 50.8   | 5/25 | 6890 72                         | TO THE REAL PROPERTY. | Plastic<br>surface box<br>4 modules                  | 146 x 86 x 45    |
| 40                                                                                 | 6890 62  |                                          | Metal flush box<br>4 modules                  | 136 x 75.7<br>x 50.8    | 1/10 | 6890 73                         | 100 mg                | Plastic<br>surface box<br>6 modules                  | 224 x 86 x 45    |
| 40                                                                                 | 6890 63  |                                          | Metal flush box<br>6 modules                  | 213.4 x 75.7<br>x 50.8  | 2/10 | 6890 74                         | Prof                  | Plastic surface box<br>8 (2 rows x 4)                | 146 x 172 x 45   |
| 20                                                                                 | 6890 64  | 0000                                     | Metal flush box<br>8 (2 rows x 4)<br>modules  | 136.6 x 136.8<br>x 61   |      |                                 |                       | modules                                              |                  |
| 40                                                                                 | 6890 65  | \$ 5 ° ° ° ° ° ° ° ° ° ° ° ° ° ° ° ° ° ° | Metal flush box<br>8 modules                  | 231.2 x 75.7<br>x 50.8  | 1/10 | 6890 75                         | 100000                | Plastic<br>surface box<br>8 modules                  | 245.2 x 86 x 45  |
| 10                                                                                 | 6890 66  | 0000                                     | Metal flush box<br>12 (2 rows x 6)<br>modules | 215 x 145.3<br>x 61.2   | 1/10 | 6890 76                         | 0000                  | Plastic<br>surface box<br>12 (2 rows x 6)<br>modules | 224 x 172 x 45   |
| 10                                                                                 | 6890 67  | 0 0 0                                    | Metal flush box<br>16 (2 rows x 8)<br>modules | 232.8 x 147.4<br>x 61.2 | 1/10 | 6890 77                         |                       | Plastic<br>surface box<br>16 (2 rows x 8)<br>modules | 245.2 x 172 x 45 |

Metal flush box & Plastic surface box 18 modules will be shortly introduced

|                                | BOXES                           |                                              |                             | PLATES                                                                                                                                                                                                                                                                                                                                                                                                                                                                                                                                                                                                                                                                                                                                                                                                                                                                                                                                                                                                                                                                                                                                                                                                                                                                                                                                                                                                                                                                                                                                                                                                                                                                                                                                                                                                                                                                                                                                                                                                                                                                                                                         |                      |
|--------------------------------|---------------------------------|----------------------------------------------|-----------------------------|--------------------------------------------------------------------------------------------------------------------------------------------------------------------------------------------------------------------------------------------------------------------------------------------------------------------------------------------------------------------------------------------------------------------------------------------------------------------------------------------------------------------------------------------------------------------------------------------------------------------------------------------------------------------------------------------------------------------------------------------------------------------------------------------------------------------------------------------------------------------------------------------------------------------------------------------------------------------------------------------------------------------------------------------------------------------------------------------------------------------------------------------------------------------------------------------------------------------------------------------------------------------------------------------------------------------------------------------------------------------------------------------------------------------------------------------------------------------------------------------------------------------------------------------------------------------------------------------------------------------------------------------------------------------------------------------------------------------------------------------------------------------------------------------------------------------------------------------------------------------------------------------------------------------------------------------------------------------------------------------------------------------------------------------------------------------------------------------------------------------------------|----------------------|
| Modules                        | Metal flush boxes               |                                              | Plastic surface box         | kes                                                                                                                                                                                                                                                                                                                                                                                                                                                                                                                                                                                                                                                                                                                                                                                                                                                                                                                                                                                                                                                                                                                                                                                                                                                                                                                                                                                                                                                                                                                                                                                                                                                                                                                                                                                                                                                                                                                                                                                                                                                                                                                            | White                |
|                                | HxWxD                           |                                              | HxWxD                       |                                                                                                                                                                                                                                                                                                                                                                                                                                                                                                                                                                                                                                                                                                                                                                                                                                                                                                                                                                                                                                                                                                                                                                                                                                                                                                                                                                                                                                                                                                                                                                                                                                                                                                                                                                                                                                                                                                                                                                                                                                                                                                                                |                      |
| 1 module                       | 6890 60<br>75.7 x 75.7 x 50.8   |                                              | 6890 70<br>86 x 86 x 45     |                                                                                                                                                                                                                                                                                                                                                                                                                                                                                                                                                                                                                                                                                                                                                                                                                                                                                                                                                                                                                                                                                                                                                                                                                                                                                                                                                                                                                                                                                                                                                                                                                                                                                                                                                                                                                                                                                                                                                                                                                                                                                                                                | 6734 91<br>86 x 86   |
| 2 x 1 modules                  | 6890 60<br>75.7 x 75.7 x 50.8   |                                              | 6890 70<br>86 x 86 x 45     |                                                                                                                                                                                                                                                                                                                                                                                                                                                                                                                                                                                                                                                                                                                                                                                                                                                                                                                                                                                                                                                                                                                                                                                                                                                                                                                                                                                                                                                                                                                                                                                                                                                                                                                                                                                                                                                                                                                                                                                                                                                                                                                                | 6734 92<br>86 x 86   |
| 2 modules                      |                                 |                                              |                             |                                                                                                                                                                                                                                                                                                                                                                                                                                                                                                                                                                                                                                                                                                                                                                                                                                                                                                                                                                                                                                                                                                                                                                                                                                                                                                                                                                                                                                                                                                                                                                                                                                                                                                                                                                                                                                                                                                                                                                                                                                                                                                                                |                      |
| 1 + 2 modules<br>2 + 1 modules | 6890 61<br>98.9 x 75.7 x 50.8   |                                              | 6890 71<br>121 x 86 x 45    |                                                                                                                                                                                                                                                                                                                                                                                                                                                                                                                                                                                                                                                                                                                                                                                                                                                                                                                                                                                                                                                                                                                                                                                                                                                                                                                                                                                                                                                                                                                                                                                                                                                                                                                                                                                                                                                                                                                                                                                                                                                                                                                                | 6734 93<br>121 x 86  |
| 3 x 1 modules                  |                                 |                                              |                             |                                                                                                                                                                                                                                                                                                                                                                                                                                                                                                                                                                                                                                                                                                                                                                                                                                                                                                                                                                                                                                                                                                                                                                                                                                                                                                                                                                                                                                                                                                                                                                                                                                                                                                                                                                                                                                                                                                                                                                                                                                                                                                                                |                      |
| 1 + 1 + 2 modules              | 6890 62<br>136 x 75.7 x 50.8    |                                              | 6890 72<br>146 x 86 x 45    | No.                                                                                                                                                                                                                                                                                                                                                                                                                                                                                                                                                                                                                                                                                                                                                                                                                                                                                                                                                                                                                                                                                                                                                                                                                                                                                                                                                                                                                                                                                                                                                                                                                                                                                                                                                                                                                                                                                                                                                                                                                                                                                                                            | 6734 94<br>146 x 86  |
| 2 + 2 modules<br>4 x 1 modules |                                 | Ť                                            |                             | Ť                                                                                                                                                                                                                                                                                                                                                                                                                                                                                                                                                                                                                                                                                                                                                                                                                                                                                                                                                                                                                                                                                                                                                                                                                                                                                                                                                                                                                                                                                                                                                                                                                                                                                                                                                                                                                                                                                                                                                                                                                                                                                                                              |                      |
| 6 x 1 modules                  | 6890 63<br>213.4 x 75.7 x 50.8  |                                              | 6890 73<br>224 x 86 x 45    | 100 P. 11                                                                                                                                                                                                                                                                                                                                                                                                                                                                                                                                                                                                                                                                                                                                                                                                                                                                                                                                                                                                                                                                                                                                                                                                                                                                                                                                                                                                                                                                                                                                                                                                                                                                                                                                                                                                                                                                                                                                                                                                                                                                                                                      | 6734 96<br>224 x 86  |
| 8 x 1 modules                  | 6890 65<br>231.2 x 75.7 x 50.8  |                                              | 6890 75<br>245.2 x 86 x 45  | 1000 m                                                                                                                                                                                                                                                                                                                                                                                                                                                                                                                                                                                                                                                                                                                                                                                                                                                                                                                                                                                                                                                                                                                                                                                                                                                                                                                                                                                                                                                                                                                                                                                                                                                                                                                                                                                                                                                                                                                                                                                                                                                                                                                         | 6734 98<br>245 x 86  |
| 8 (2 rows x 4) modules         | 6890 64<br>136.6 x 136.8 x 61   | 000                                          | 6890 74<br>146 x 172 x 45   | Property of the state of the st | 6734 95<br>146 x 172 |
| 12 (2 rows x 6) modules        | 6890 66<br>215 x 145.3 x 61.2   | 6000<br>6000<br>6000<br>6000<br>6000<br>6000 | 6890 76<br>224 x 172 x 45   | P O O O                                                                                                                                                                                                                                                                                                                                                                                                                                                                                                                                                                                                                                                                                                                                                                                                                                                                                                                                                                                                                                                                                                                                                                                                                                                                                                                                                                                                                                                                                                                                                                                                                                                                                                                                                                                                                                                                                                                                                                                                                                                                                                                        | 6734 97<br>224 x 172 |
| 16 (2 rows x 8) modules        | 6890 67<br>232.8 x 147.4 x 61.2 | 00000                                        | 6890 77<br>245.2 x 172 x 45 |                                                                                                                                                                                                                                                                                                                                                                                                                                                                                                                                                                                                                                                                                                                                                                                                                                                                                                                                                                                                                                                                                                                                                                                                                                                                                                                                                                                                                                                                                                                                                                                                                                                                                                                                                                                                                                                                                                                                                                                                                                                                                                                                | 6734 99<br>245 x 172 |