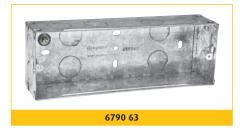

### FLUSH MOUNTING BOXES-METAL

 Boxes are with top, bottom, side and back wall knockout for conduit entry from any direction

| entry from any direction  Possible to break open knockout without any special tool |          |                                          | 10/50                                         | 6890 70                 |      | P <b>l</b> astic<br>surface box | 86 x 86 x 45          |                                                      |                  |
|------------------------------------------------------------------------------------|----------|------------------------------------------|-----------------------------------------------|-------------------------|------|---------------------------------|-----------------------|------------------------------------------------------|------------------|
| PACK                                                                               | CAT. NOS |                                          |                                               | Dimensions              |      |                                 | •                     | 1 & 2 modules                                        |                  |
| 40                                                                                 | 6890 60  |                                          | Metal flush box<br>1 & 2 modules              | 75.7 x 75.7<br>x 50.8   | 5/35 | 6890 71                         |                       | Plastic<br>surface box<br>3 modules                  | 121 x 86 x 45    |
| 40                                                                                 | 6890 61  |                                          | Metal flush box<br>3 modules                  | 98.9 x 75.7<br>x 50.8   | 5/25 | 6890 72                         | TO THE REAL PROPERTY. | Plastic<br>surface box<br>4 modules                  | 146 x 86 x 45    |
| 40                                                                                 | 6890 62  |                                          | Metal flush box<br>4 modules                  | 136 x 75.7<br>x 50.8    | 1/10 | 6890 73                         | 100 mg                | Plastic<br>surface box<br>6 modules                  | 224 x 86 x 45    |
| 40                                                                                 | 6890 63  |                                          | Metal flush box<br>6 modules                  | 213.4 x 75.7<br>x 50.8  | 2/10 | 6890 74                         | Prof                  | Plastic surface box<br>8 (2 rows x 4)                | 146 x 172 x 45   |
| 20                                                                                 | 6890 64  | 0000                                     | Metal flush box<br>8 (2 rows x 4)<br>modules  | 136.6 x 136.8<br>x 61   |      |                                 |                       | modules                                              |                  |
| 40                                                                                 | 6890 65  | \$ 5 ° ° ° ° ° ° ° ° ° ° ° ° ° ° ° ° ° ° | Metal flush box<br>8 modules                  | 231.2 x 75.7<br>x 50.8  | 1/10 | 6890 75                         | 100000                | Plastic<br>surface box<br>8 modules                  | 245.2 x 86 x 45  |
| 10                                                                                 | 6890 66  | 0000                                     | Metal flush box<br>12 (2 rows x 6)<br>modules | 215 x 145.3<br>x 61.2   | 1/10 | 6890 76                         | 0000                  | Plastic<br>surface box<br>12 (2 rows x 6)<br>modules | 224 x 172 x 45   |
| 10                                                                                 | 6890 67  | 0 0 0                                    | Metal flush box<br>16 (2 rows x 8)<br>modules | 232.8 x 147.4<br>x 61.2 | 1/10 | 6890 77                         |                       | Plastic<br>surface box<br>16 (2 rows x 8)<br>modules | 245.2 x 172 x 45 |

Metal flush box & Plastic surface box 18 modules will be shortly introduced

|                                | BOXES                           |                                              |                             | PLATES                                                                                                                                                                                                                                                                                                                                                                                                                                                                                                                                                                                                                                                                                                                                                                                                                                                                                                                                                                                                                                                                                                                                                                                                                                                                                                                                                                                                                                                                                                                                                                                                                                                                                                                                                                                                                                                                                                                                                                                                                                                                                                                         |                      |
|--------------------------------|---------------------------------|----------------------------------------------|-----------------------------|--------------------------------------------------------------------------------------------------------------------------------------------------------------------------------------------------------------------------------------------------------------------------------------------------------------------------------------------------------------------------------------------------------------------------------------------------------------------------------------------------------------------------------------------------------------------------------------------------------------------------------------------------------------------------------------------------------------------------------------------------------------------------------------------------------------------------------------------------------------------------------------------------------------------------------------------------------------------------------------------------------------------------------------------------------------------------------------------------------------------------------------------------------------------------------------------------------------------------------------------------------------------------------------------------------------------------------------------------------------------------------------------------------------------------------------------------------------------------------------------------------------------------------------------------------------------------------------------------------------------------------------------------------------------------------------------------------------------------------------------------------------------------------------------------------------------------------------------------------------------------------------------------------------------------------------------------------------------------------------------------------------------------------------------------------------------------------------------------------------------------------|----------------------|
| Modules                        | Metal flush boxes               |                                              | Plastic surface box         | kes                                                                                                                                                                                                                                                                                                                                                                                                                                                                                                                                                                                                                                                                                                                                                                                                                                                                                                                                                                                                                                                                                                                                                                                                                                                                                                                                                                                                                                                                                                                                                                                                                                                                                                                                                                                                                                                                                                                                                                                                                                                                                                                            | White                |
|                                | HxWxD                           |                                              | HxWxD                       |                                                                                                                                                                                                                                                                                                                                                                                                                                                                                                                                                                                                                                                                                                                                                                                                                                                                                                                                                                                                                                                                                                                                                                                                                                                                                                                                                                                                                                                                                                                                                                                                                                                                                                                                                                                                                                                                                                                                                                                                                                                                                                                                |                      |
| 1 module                       | 6890 60<br>75.7 x 75.7 x 50.8   |                                              | 6890 70<br>86 x 86 x 45     |                                                                                                                                                                                                                                                                                                                                                                                                                                                                                                                                                                                                                                                                                                                                                                                                                                                                                                                                                                                                                                                                                                                                                                                                                                                                                                                                                                                                                                                                                                                                                                                                                                                                                                                                                                                                                                                                                                                                                                                                                                                                                                                                | 6734 91<br>86 x 86   |
| 2 x 1 modules                  | 6890 60<br>75.7 x 75.7 x 50.8   |                                              | 6890 70<br>86 x 86 x 45     |                                                                                                                                                                                                                                                                                                                                                                                                                                                                                                                                                                                                                                                                                                                                                                                                                                                                                                                                                                                                                                                                                                                                                                                                                                                                                                                                                                                                                                                                                                                                                                                                                                                                                                                                                                                                                                                                                                                                                                                                                                                                                                                                | 6734 92<br>86 x 86   |
| 2 modules                      |                                 |                                              |                             |                                                                                                                                                                                                                                                                                                                                                                                                                                                                                                                                                                                                                                                                                                                                                                                                                                                                                                                                                                                                                                                                                                                                                                                                                                                                                                                                                                                                                                                                                                                                                                                                                                                                                                                                                                                                                                                                                                                                                                                                                                                                                                                                |                      |
| 1 + 2 modules<br>2 + 1 modules | 6890 61<br>98.9 x 75.7 x 50.8   |                                              | 6890 71<br>121 x 86 x 45    |                                                                                                                                                                                                                                                                                                                                                                                                                                                                                                                                                                                                                                                                                                                                                                                                                                                                                                                                                                                                                                                                                                                                                                                                                                                                                                                                                                                                                                                                                                                                                                                                                                                                                                                                                                                                                                                                                                                                                                                                                                                                                                                                | 6734 93<br>121 x 86  |
| 3 x 1 modules                  |                                 |                                              |                             |                                                                                                                                                                                                                                                                                                                                                                                                                                                                                                                                                                                                                                                                                                                                                                                                                                                                                                                                                                                                                                                                                                                                                                                                                                                                                                                                                                                                                                                                                                                                                                                                                                                                                                                                                                                                                                                                                                                                                                                                                                                                                                                                |                      |
| 1 + 1 + 2 modules              | 6890 62<br>136 x 75.7 x 50.8    |                                              | 6890 72<br>146 x 86 x 45    | No.                                                                                                                                                                                                                                                                                                                                                                                                                                                                                                                                                                                                                                                                                                                                                                                                                                                                                                                                                                                                                                                                                                                                                                                                                                                                                                                                                                                                                                                                                                                                                                                                                                                                                                                                                                                                                                                                                                                                                                                                                                                                                                                            | 6734 94<br>146 x 86  |
| 2 + 2 modules<br>4 x 1 modules |                                 | Ť                                            |                             | Ť                                                                                                                                                                                                                                                                                                                                                                                                                                                                                                                                                                                                                                                                                                                                                                                                                                                                                                                                                                                                                                                                                                                                                                                                                                                                                                                                                                                                                                                                                                                                                                                                                                                                                                                                                                                                                                                                                                                                                                                                                                                                                                                              |                      |
| 6 x 1 modules                  | 6890 63<br>213.4 x 75.7 x 50.8  |                                              | 6890 73<br>224 x 86 x 45    | 100 P. 11                                                                                                                                                                                                                                                                                                                                                                                                                                                                                                                                                                                                                                                                                                                                                                                                                                                                                                                                                                                                                                                                                                                                                                                                                                                                                                                                                                                                                                                                                                                                                                                                                                                                                                                                                                                                                                                                                                                                                                                                                                                                                                                      | 6734 96<br>224 x 86  |
| 8 x 1 modules                  | 6890 65<br>231.2 x 75.7 x 50.8  |                                              | 6890 75<br>245.2 x 86 x 45  | 1000 m                                                                                                                                                                                                                                                                                                                                                                                                                                                                                                                                                                                                                                                                                                                                                                                                                                                                                                                                                                                                                                                                                                                                                                                                                                                                                                                                                                                                                                                                                                                                                                                                                                                                                                                                                                                                                                                                                                                                                                                                                                                                                                                         | 6734 98<br>245 x 86  |
| 8 (2 rows x 4) modules         | 6890 64<br>136.6 x 136.8 x 61   | 000                                          | 6890 74<br>146 x 172 x 45   | Property of the state of the st | 6734 95<br>146 x 172 |
| 12 (2 rows x 6) modules        | 6890 66<br>215 x 145.3 x 61.2   | 6000<br>6000<br>6000<br>6000<br>6000<br>6000 | 6890 76<br>224 x 172 x 45   | P O O O                                                                                                                                                                                                                                                                                                                                                                                                                                                                                                                                                                                                                                                                                                                                                                                                                                                                                                                                                                                                                                                                                                                                                                                                                                                                                                                                                                                                                                                                                                                                                                                                                                                                                                                                                                                                                                                                                                                                                                                                                                                                                                                        | 6734 97<br>224 x 172 |
| 16 (2 rows x 8) modules        | 6890 67<br>232.8 x 147.4 x 61.2 | 00000                                        | 6890 77<br>245.2 x 172 x 45 |                                                                                                                                                                                                                                                                                                                                                                                                                                                                                                                                                                                                                                                                                                                                                                                                                                                                                                                                                                                                                                                                                                                                                                                                                                                                                                                                                                                                                                                                                                                                                                                                                                                                                                                                                                                                                                                                                                                                                                                                                                                                                                                                | 6734 99<br>245 x 172 |