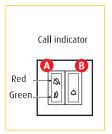

### ■ TECHNICAL DATA HOTEL BEDROOM CALL INDICATOR AND INTERNAL CONTROL UNIT Cat.Nos 6734 81 / 6734 82

### Characteristics

| Voltage      |             |                   | Audible signal                |
|--------------|-------------|-------------------|-------------------------------|
| 230 V~ 50 Hz | 2 x 2.5 mm² | - 5 °C<br>+ 40 °C | 230 V~ / 250 mA<br>70 - 90 dB |

### **Operation**

**Note:** If both buttons are pressed simultaneously, priority is given to the «don't disturb» call