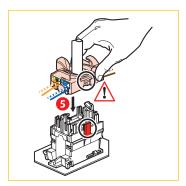

| 6734 99<br>245 x 172 |

All sizes are H x W x D in mm



### ■ TECHNICAL DATA RJ45 Cat.No 6734 45

| UTP ( | Cat 6 | 6734 45 |
|-------|-------|---------|





























### ■ TECHNICAL DATA RJ45 (continued) Cat.No 6734 45















### **A** SAFETY INSTRUCTIONS



This product should be installed in line with installation rules, preferably by a qualified electrician. Incorrect installation and use can lead to risk of electric shock or fire.

Before carrying out the installation, read the instructions and take account of the product's specific mounting location.

Do not open up, dismantle, alter or modify the device except where specifically required to do so by the instructions. All Legrand products must be opened and repaired exclusively by personnel trained and approved by Legrand.

Any unauthorised opening or repair completely cancels all liabilities and the rights to replacement and guarantees.

Use only Legrand brand accessories.



### ■ TECHNICAL DATA KEY CARD SWITCH Cat.Nos 6734 80 - 6734 83

### Char