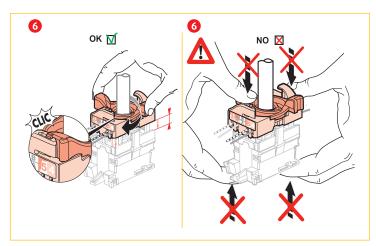

| 6734 99<br>245 x 172 |

All sizes are H x W x D in mm



### ■ TECHNICAL DATA RJ45 Cat.No 6734 45

| UTP ( | Cat 6 | 6734 45 |
|-------|-------|---------|





























### ■ TECHNICAL DATA RJ45 (continued) Cat.No 6734 45















### **A** SAFETY INSTRUCTIONS



This product should be installed in line with installation rules, preferably by a qualified electrician. Incorrect installation and use can lead to risk of electric shock or fire.

Before carrying out the installation, read the instructions and take account of the product's specific mounting location.

Do not open up, dismantle, alter or modify the device except where specifically required to do so by the instructions. All Legrand products must be opened and repaired exclusively by personnel trained and approved by Legrand.

Any unauthorised opening or repair completely cancels all liabilities and the rights to replacement and guarantees.

Use only Legrand brand accessories.



### ■ TECHNICAL DATA KEY CARD SWITCH Cat.Nos 6734 80 - 6734 83

### Characte